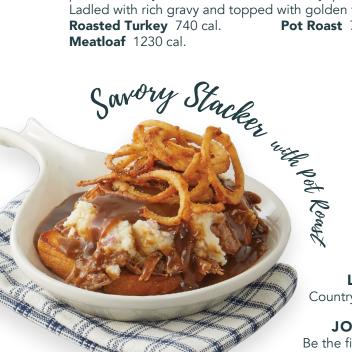

#### **BBQ RIBS DINNER**

One pound of fire-braised pork ribs slathered in sweet and tangy barbecue sauce. 1410-1920 cal.

Grilled brioche-style thick bread stacked with real garlic mashed potatoes and your choice of roasted turkey, pot roast, or meatloaf. Ladled with rich gravy and topped with golden fried Onion Tanglers<sup>®</sup> **Roasted Turkey** 740 cal. **Pot Roast** 760 cal. **Meatloaf** 1230 cal.