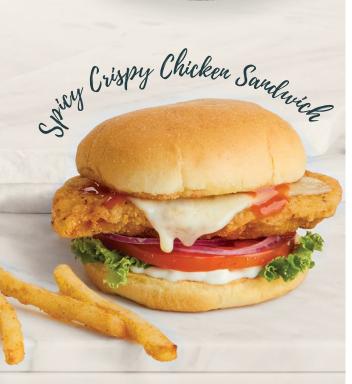

# SPICY CRISPY CHICKEN SANDWICH

A breaded chicken breast on a pub-style bun, slathered with bleu cheese sauce, drizzled with Frank's RedHot® sauce, and topped with pepper jack cheese, tomato, red onion, and lettuce. 1080-1610 cal.