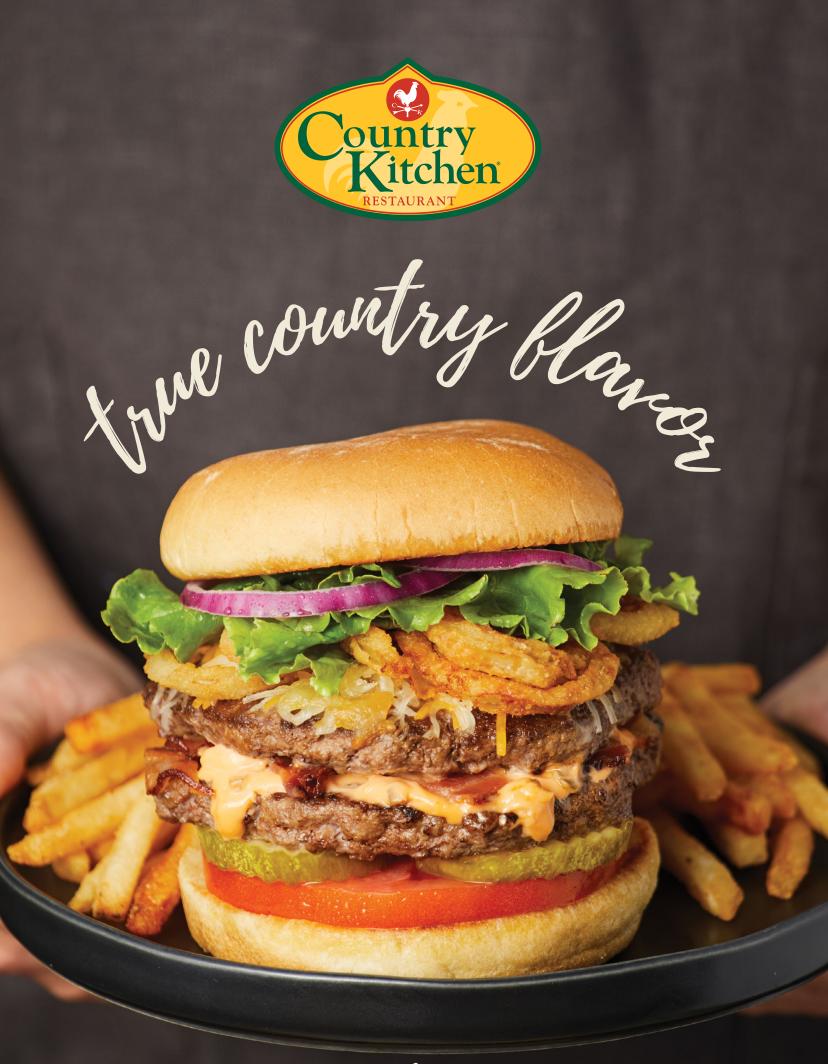

#### **BIG COUNTRY BURGER\***

Two fresh beef patties layered with four-cheese blend, chopped applewood-smoked bacon, and our signature Big Country sauce. Topped with golden fried Onion Tanglers<sup>®</sup> and dressed with sliced tomato, lettuce, and red onion. 1580-2100 cal.

#### **PATTY MELT\***

A juicy beef patty topped with Swiss cheese and sautéed onion between two slices of grilled marbled rye. 900-1420 cal.

Water Quesadilla Burger

Big Country Burger

Avolado Bacon Burger