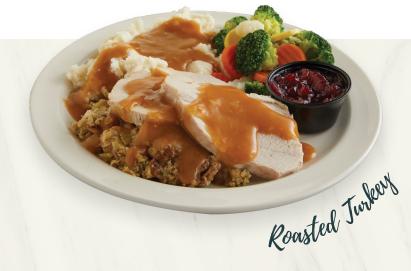

#### ROASTED TURKEY

Slices of oven-roasted turkey placed on a bed of our savory sage stuffing and ladled with hot turkey gravy. Served with a side of cranberry sauce. 690-1200 cal.