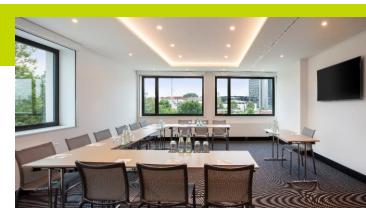

## **EVENTS**

- 600 m<sup>2</sup> event space on two floors
- 8 conference rooms 38-170 m<sup>2</sup>, up to 120 guests in the largest room
- With direct or indirect daylight, black out rooms
- Modern technical equipment, Free high-speed Wi-Fi
- Individual climate control
- Ceiling height 2,5 m to 3,0 m