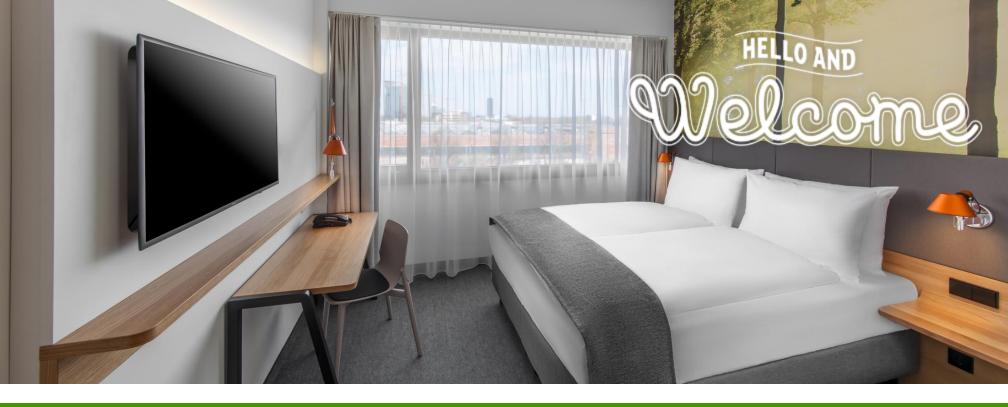

#### ROOMS

- 279 rooms & suites with Twin or Queen-size beds, thereof 3 accessible single rooms and 2 allergy friendly rooms
- 206 Standard rooms with 20 m<sup>2</sup>
- Flat-screen TV, work desk, in-room safe, iron & ironing board, individual climate control, sound-proofed windows, pillow menu, free Wi-Fi, complimentary coffee and tea supplies, complimentary bottled water

- 64 Executive rooms & 9 suites with minibar
- Thereof 61 Executive Zimmer on  $6^{th}$  floor with 20  $m^2$
- Thereof 3 Executive Plus rooms with courtyard view with 23 m<sup>2</sup>
- Thereof 6 suites with 35 m<sup>2</sup> & separate living room with sofa bed
- Thereof 3 Executive suites with 41 m<sup>2</sup>, & separate living room with sofa bed & spacious bathroom with shower and bathtub