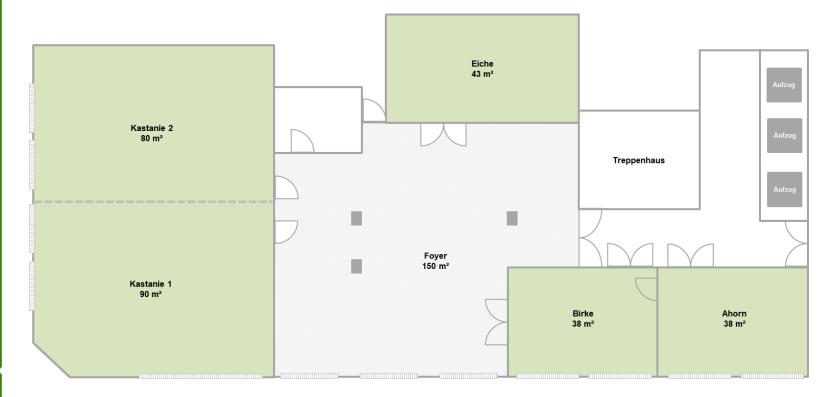

| Meeting room | m²  | Theater | Classroom | Boardroom | U-shape | Circle |
|--------------|-----|---------|-----------|-----------|---------|--------|
| Kiefer 1     | 38  | 20      | 12        | 14        | 12      | 20     |
| Kiefer 2     | 38  | 20      | 12        | 14        | 12      | 20     |
| Fichte       | 38  | 20      | 12        | 14        | 12      | 20     |
| Ahorn        | 38  | 24      | 16        | 14        | 12      | 20     |
| Birke        | 38  | 24      | 16        | 14        | 12      | 20     |
| Eiche        | 43  | 30      | 20        | 20        | 18      | 20     |
| Kastanie 1   | 90  | 60      | 34        | 32        | 22      |        |
| Kastanie 2   | 80  | 50      | 30        | 32        | 22      |        |
| Kiefer 1+2   | 76  | 60      | 30        | 26        | 24      |        |
| Kastanie 1+2 | 170 | 120     | 74        |           |         |        |