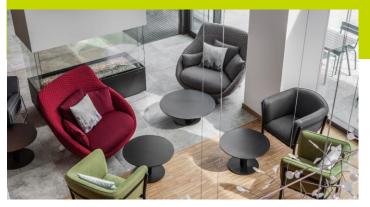

### **OPEN LOBBY**

- Business lounge with computer & printer, 24 hours a day
- Open Lobby bar
- All-day Dining restaurant with buffet breakfast, lunch and dinner, international & local cuisine with seasonal and regional products
- Room service, 24 hours a day

# FEATURES

- Leafy courtyard on 3<sup>rd</sup> floor, 3000 m<sup>2</sup> Pocket Park
- On-site gym with modern cardio equipment, additional cooperation with nearby FitnessFirst Club with pool & sauna
- On-site underground car park with 121 parking spaces