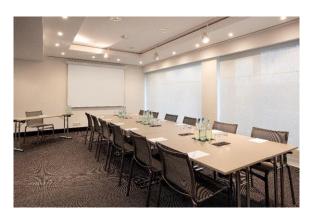

## **EVENTS**

- 600 m<sup>2</sup> event space on two floors
- 8 conference rooms 38-170 m<sup>2</sup>, up to 120 guests in the largest room
- With direct or indirect daylight, black out rooms
- Modern technical equipment, Free high-speed Wi-Fi
- Individual climate control
- Ceiling height 2,5 m to 3,0 m

| Meeting room | m²  | Theater | Classroom | Boardroom | U-shape | Circle |
|--------------|-----|---------|-----------|-----------|---------|--------|
| Kiefer 1     | 38  | 20      | 12        | 14        | 12      | 20     |
| Kiefer 2     | 38  | 20      | 12        | 14        | 12      | 20     |
| Fichte       | 38  | 20      | 12        | 14        | 12      | 20     |
| Ahorn        | 38  | 24      | 16        | 14        | 12      | 20     |
| Birke        | 38  | 24      | 16        | 14        | 12      | 20     |
| Eiche        | 43  | 30      | 20        | 20        | 18      | 20     |
| Kastanie 1   | 90  | 60      | 34        | 32        | 22      |        |
| Kastanie 2   | 80  | 50      | 30        | 32        | 22      |        |
| Kiefer 1+2   | 76  | 60      | 30        | 26        | 24      |        |
| Kastanie 1+2 | 170 | 120     | 74        |           |         |        |