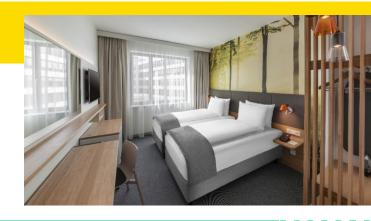

#### ROOMS

- 279 rooms & suites with Twin or Queen-size beds, thereof 3 accessible single rooms and 2 allergy friendly rooms
- 206 Standard rooms with 20 m<sup>2</sup>
- Flat-screen TV, work desk, in-room safe, iron & ironing board, individual climate control, sound-proofed windows, pillow menu, free Wi-Fi, complimentary coffee and tea supplies, complimentary bottled water

- 64 Executive rooms & 9 suites with minibar
- Thereof 61 Executive Zimmer on  $6^{th}$  floor with 20  $m^2$
- Thereof 3 Executive Plus rooms with courtyard view with 23 m<sup>2</sup>
- Thereof 6 suites with 35 m<sup>2</sup> & separate living room with sofa bed
- Thereof 3 Executive suites with 41 m<sup>2</sup>, & separate living room with sofa bed & spacious bathroom with shower and bathtub