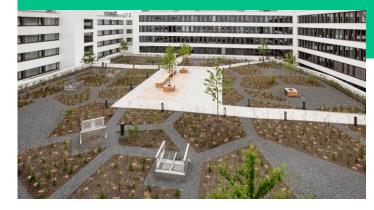

# FEATURES

- Leafy courtyard on 3<sup>rd</sup> floor, 3000 m<sup>2</sup> Pocket Park
- On-site gym with modern cardio equipment, additional cooperation with nearby FitnessFirst Club with pool & sauna
- On-site underground car park with 121 parking spaces