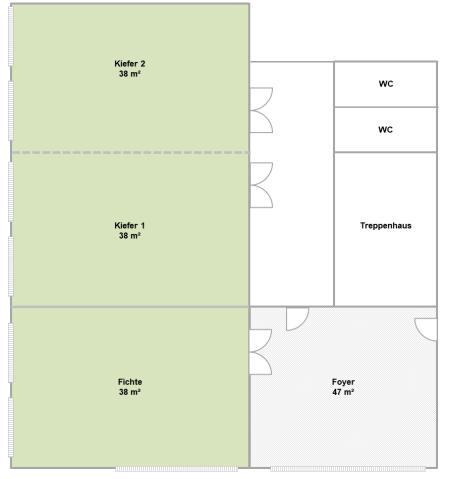

| Meeting room | m²  | Theater | Classroom | Boardroom | U-shape | Circle |
|--------------|-----|---------|-----------|-----------|---------|--------|
| Kiefer 1     | 38  | 20      | 12        | 14        | 12      | 20     |
| Kiefer 2     | 38  | 20      | 12        | 14        | 12      | 20     |
| Fichte       | 38  | 20      | 12        | 14        | 12      | 20     |
| Ahorn        | 38  | 24      | 16        | 14        | 12      | 20     |
| Birke        | 38  | 24      | 16        | 14        | 12      | 20     |
| Eiche        | 43  | 30      | 20        | 20        | 18      | 20     |
| Kastanie 1   | 90  | 60      | 34        | 32        | 22      |        |
| Kastanie 2   | 80  | 50      | 30        | 32        | 22      |        |
| Kiefer 1+2   | 76  | 60      | 30        | 26        | 24      |        |
| Kastanie 1+2 | 170 | 120     | 74        |           |         |        |