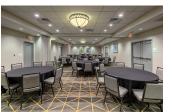

## Meeting & Event Space

| Function Room          | Theater | Conference | Classroom | U-Shape | Banquet | Size  | LxWxH      |
|------------------------|---------|------------|-----------|---------|---------|-------|------------|
| Flexible Meeting Space | 125     | 58         | 75        | 42      | 80      | 1,700 | 62.5x28x10 |
| Community + Capitol    | 100     | 40         | 50        | 35      | 40      | 1,400 | 50x28x10   |
| Capitol + Patriot      | 75      | 30         | 50        | 20      | 24      | 1,050 | 37.5x28x10 |
| Community Room         | 45      | 24         | 25        | 18      | 16      | 700   | 25x28x10   |
| Capital Room           | 45      | 24         | 25        | 18      | 16      | 700   | 25x28x10   |
| Patriot Room           | n/a     | 10         | 15        | n/a     | n/a     | 350   | 12.5x28x10 |

Let us host your next meeting or event with our flexible meeting and banquet hall near Raleigh-Durham Airport. Guest will enjoy a beautiful hotel, complimentary WiFi, and a full service restaurant on property. Our meeting professionals are ready to host your next event! Please reach out to the hotel to get started TODAY!