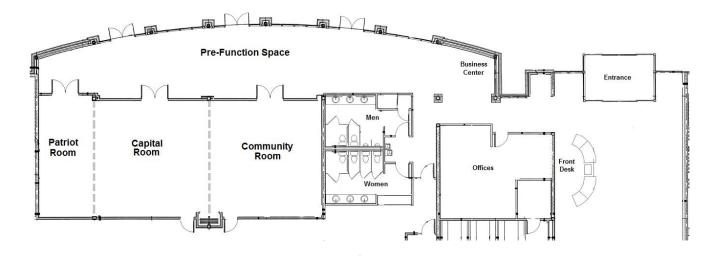

## Meeting & Event Space

| Function Room          | Theater | Conference | Classroom | U-Shape | Banquet | Size  | LxWxH      |
|------------------------|---------|------------|-----------|---------|---------|-------|------------|
| Flexible Meeting Space | 125     | 58         | 75        | 42      | 80      | 1,700 | 62.5x28x10 |
| Community + Capitol    | 100     | 40         | 50        | 35      | 40      | 1,400 | 50x28x10   |
| Capitol + Patriot      | 75      | 30         | 50        | 20      | 24      | 1,050 | 37.5x28x10 |
| Community Room         | 45      | 24         | 25        | 18      | 16      | 700   | 25x28x10   |
| Capital Room           | 45      | 24         | 25        | 18      | 16      | 700   | 25x28x10   |
| Patriot Room           | n/a     | 10         | 15        | n/a     | n/a     | 350   | 12.5x28x10 |