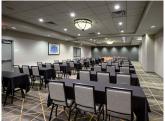

## Meeting & Event Space

| Function Room          | Theater | Conference | Classroom | U-Shape | Banquet | Size  | LxWxH      |
|------------------------|---------|------------|-----------|---------|---------|-------|------------|
| Flexible Meeting Space | 125     | 58         | 75        | 42      | 80      | 1,700 | 62.5x28x10 |
| Community + Capitol    | 100     | 40         | 50        | 35      | 40      | 1,400 | 50x28x10   |
| Capitol + Patriot      | 75      | 30         | 50        | 20      | 24      | 1,050 | 37.5x28x10 |
| Community Room         | 45      | 24         | 25        | 18      | 16      | 700   | 25x28x10   |
| Capital Room           | 45      | 24         | 25        | 18      | 16      | 700   | 25x28x10   |
| Patriot Room           | n/a     | 10         | 15        | n/a     | n/a     | 350   | 12.5x28x10 |

Let us host your next meeting or event with our flexible meeting and banquet hall near Raleigh-Durham Airport. Guest will enjoy a beautiful hotel, complimentary WiFi, and a full service restaurant on property. Our meeting professionals are ready to host your next event! Please reach out to the hotel to get started TODAY!