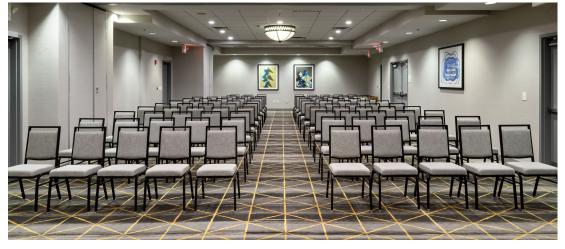

## Meeting & Event Space

| Function Room          | Theater | Conference | Classroom | U-Shape | Banquet | Size  | LxWxH      |
|------------------------|---------|------------|-----------|---------|---------|-------|------------|
| Flexible Meeting Space | 125     | 58         | 75        | 42      | 80      | 1,700 | 62.5x28x10 |
| Community + Capitol    | 100     | 40         | 50        | 35      | 40      | 1,400 | 50x28x10   |
| Capitol + Patriot      | 75      | 30         | 50        | 20      | 24      | 1,050 | 37.5x28x10 |
| Community Room         | 45      | 24         | 25        | 18      | 16      | 700   | 25x28x10   |
| Capital Room           | 45      | 24         | 25        | 18      | 16      | 700   | 25x28x10   |
| Patriot Room           | n/a     | 10         | 15        | n/a     | n/a     | 350   | 12.5x28x10 |

Let us host your next meeting or event with our flexible meeting and banquet hall near Raleigh-Durham Airport. Guest will enjoy a beautiful hotel, complimentary WiFi, and a full service restaurant on property. Our meeting professionals are ready to host your next event! Please reach out to the hotel to get started TODAY!