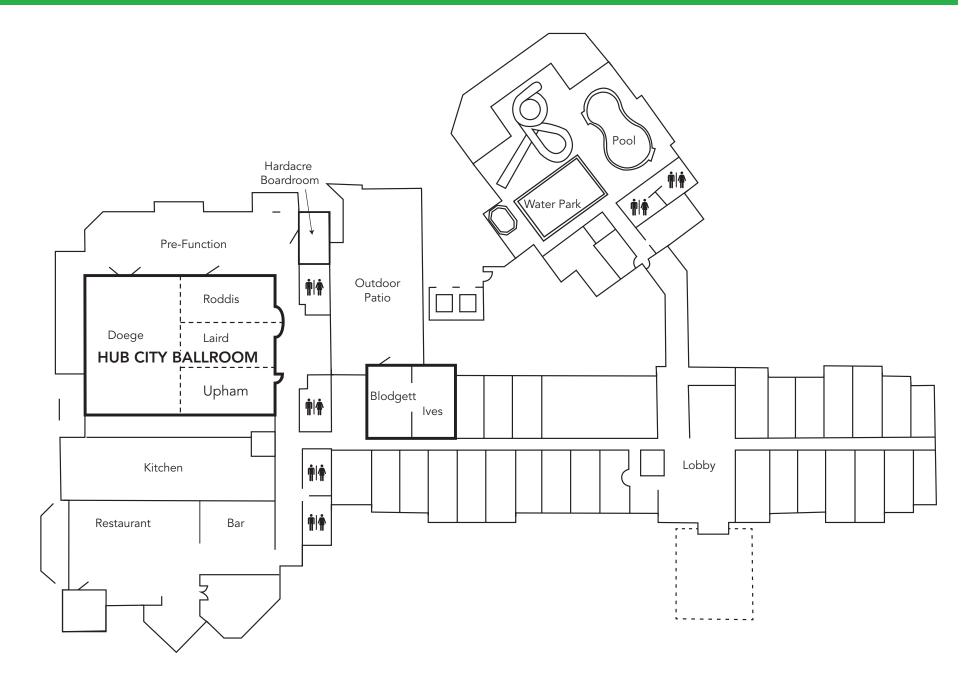

| Meeting Rooms     | Room Size | Theater | Classroom | Banquet Rounds | Meeting Rounds | Reception | 8x10 Exhibits | Ceiling Height | Sq. Ft. |
|-------------------|-----------|---------|-----------|----------------|----------------|-----------|---------------|----------------|---------|
| Roddis            | 20x40     | 75      | 32        | 40             | 30             | 40        | -             | 18 ft.         | 800     |
| Laird             | 20x40     | 75      | 32        | 40             | 30             | 40        | -             | 18 ft.         | 800     |
| Upham             | 20x40     | 75      | 32        | 40             | 30             | 40        | -             | 18 ft.         | 800     |
| Doege             | 40x60     | 250     | 120       | 110            | 80             | 110       | 12            | 18 ft.         | 2,400   |
| Hub City Ballroom | 60x80     | 600     | 250       | 350            | 250            | 450       | 36            | 18 ft.         | 4,800   |
| Blodgett          | 18x27     | 30      | 12        | 24             | 18             | 24        | -             | 8 ft.          | 500     |
| Ives              | 18x27     | 30      | 12        | 24             | 18             | 24        | -             | 8 ft.          | 500     |
| Blodgett/Ives     | 37x27     | 90      | 40        | 64             | 48             | 64        | -             | 8 ft.          | 1000    |
| Hardacre Ballroom | 12 People | -       | -         | -              | -              | -         | -             | 8 ft.          | -       |