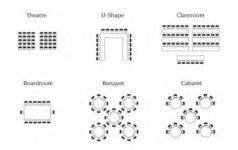

#### The Boardroom

| Layout               | Capacity |
|----------------------|----------|
| Theatre              | 18       |
| U-Shape              | 12       |
| Classroom            | 6        |
| Boardroom            | 15       |
| Banquet              | 20       |
| Cabaret              | 20       |
| Boardroom<br>Banquet | 15<br>20 |

#### The Boardroom

| Layout    | Capacity |
|-----------|----------|
| Theatre   | 18       |
| U-Shape   | 12       |
| Classroom | 6        |
| Boardroom | 15       |
| Banquet   | 20       |
| Cabaret   | 20       |

#### The Boardroom

| Layout    | Capacity |
|-----------|----------|
| Theatre   | 18       |
| U-Shape   | 12       |
| Classroom | 6        |
| Boardroom | 15       |
| Banquet   | 20       |
| Cabaret   | 20       |
|           |          |