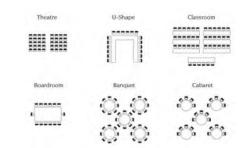

#### The Boardroom

| Layout               | Capacity |
|----------------------|----------|
| Theatre              | 18       |
| U-Shape              | 12       |
| Classroom            | 6        |
| Boardroom            | 15       |
| Banquet              | 20       |
| Cabaret              | 20       |
| Boardroom<br>Banquet | 15<br>20 |

#### The Boardroom

| Layout    | Capacity |
|-----------|----------|
| Theatre   | 18       |
| U-Shape   | 12       |
| Classroom | 6        |
| Boardroom | 15       |
| Banquet   | 20       |
| Cabaret   | 20       |

#### The Boardroom

| Layout    | Capacity |
|-----------|----------|
| Theatre   | 18       |
| U-Shape   | 12       |
| Classroom | 6        |
| Boardroom | 15       |
| Banquet   | 20       |
| Cabaret   | 20       |
|           |          |