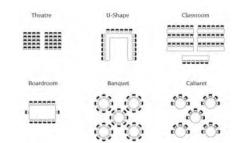

#### The Boardroom

| Layout               | Capacity |
|----------------------|----------|
| Theatre              | 18       |
| U-Shape              | 12       |
| Classroom            | 6        |
| Boardroom            | 15       |
| Banquet              | 20       |
| Cabaret              | 20       |
| Boardroom<br>Banquet | 15<br>20 |

#### The Boardroom

| Layout    | Capacity |
|-----------|----------|
| Theatre   | 18       |
| U-Shape   | 12       |
| Classroom | 6        |
| Boardroom | 15       |
| Banquet   | 20       |
| Cabaret   | 20       |

#### The Boardroom

| Layout    | Capacity |
|-----------|----------|
| Theatre   | 18       |
| U-Shape   | 12       |
| Classroom | 6        |
| Boardroom | 15       |
| Banquet   | 20       |
| Cabaret   | 20       |
|           |          |

#### The Quay Suite

| Layout    | Capacity |
|-----------|----------|
| Theatre   | 80       |
| U-Shape   | 40       |
| Classroom | 36       |
| Boardroom | 45       |
| Banquet   | 60       |
| Cabaret   | 60       |

### The Quay Suite

| Layout    | Capacity |
|-----------|----------|
| Theatre   | 80       |
| U-Shape   | 40       |
| Classroom | 36       |
| Boardroom | 45       |
| Banquet   | 60       |
| Cabaret   | 60       |
|           |          |

#### **The Quay Suite**

| Layout    | Capacity |
|-----------|----------|
| Theatre   | 80       |
| U-Shape   | 40       |
| Classroom | 36       |
| Boardroom | 45       |
| Banquet   | 60       |
| Cabaret   | 60       |

### **The Quay Suite**

| Layout    | Capacity |
|-----------|----------|
| Theatre   | 80       |
| U-Shape   | 40       |
| Classroom | 36       |
| Boardroom | 45       |
| Banquet   | 60       |
| Cabaret   | 60       |
|           |          |