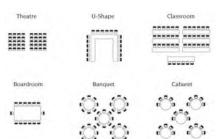

#### The Boardroom

| Layout               | Capacity |
|----------------------|----------|
| Theatre              | 18       |
| U-Shape              | 12       |
| Classroom            | 6        |
| Boardroom            | 15       |
| Banquet              | 20       |
| Cabaret              | 20       |
| Boardroom<br>Banquet | 15<br>20 |

#### The Boardroom

| Layout    | Capacity |
|-----------|----------|
| Theatre   | 18       |
| U-Shape   | 12       |
| Classroom | 6        |
| Boardroom | 15       |
| Banquet   | 20       |
| Cabaret   | 20       |

#### The Boardroom

| Layout    | Capacity |
|-----------|----------|
| Theatre   | 18       |
| U-Shape   | 12       |
| Classroom | 6        |
| Boardroom | 15       |
| Banquet   | 20       |
| Cabaret   | 20       |
|           |          |

#### The Quay Suite

| Layout    | Capacity |
|-----------|----------|
| Theatre   | 80       |
| U-Shape   | 40       |
| Classroom | 36       |
| Boardroom | 45       |
| Banquet   | 60       |
| Cabaret   | 60       |

### The Quay Suite

| Layout    | Capacity |
|-----------|----------|
| Theatre   | 80       |
| U-Shape   | 40       |
| Classroom | 36       |
| Boardroom | 45       |
| Banquet   | 60       |
| Cabaret   | 60       |
|           |          |

#### **The Quay Suite**

| Layout    | Capacity |
|-----------|----------|
| Theatre   | 80       |
| U-Shape   | 40       |
| Classroom | 36       |
| Boardroom | 45       |
| Banquet   | 60       |
| Cabaret   | 60       |

### **The Quay Suite**

| Layout    | Capacity |
|-----------|----------|
| Theatre   | 80       |
| U-Shape   | 40       |
| Classroom | 36       |
| Boardroom | 45       |
| Banquet   | 60       |
| Cabaret   | 60       |
|           |          |