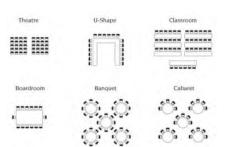

#### The Quay Suite

| Layout    | Capacity |
|-----------|----------|
| Theatre   | 80       |
| U-Shape   | 40       |
| Classroom | 36       |
| Boardroom | 45       |
| Banquet   | 60       |
| Cabaret   | 60       |

### The Quay Suite

| Layout    | Capacity |
|-----------|----------|
| Theatre   | 80       |
| U-Shape   | 40       |
| Classroom | 36       |
| Boardroom | 45       |
| Banquet   | 60       |
| Cabaret   | 60       |
|           |          |

#### **The Quay Suite**

| Layout    | Capacity |
|-----------|----------|
| Theatre   | 80       |
| U-Shape   | 40       |
| Classroom | 36       |
| Boardroom | 45       |
| Banquet   | 60       |
| Cabaret   | 60       |

### **The Quay Suite**

| Layout    | Capacity |
|-----------|----------|
| Theatre   | 80       |
| U-Shape   | 40       |
| Classroom | 36       |
| Boardroom | 45       |
| Banquet   | 60       |
| Cabaret   | 60       |
|           |          |