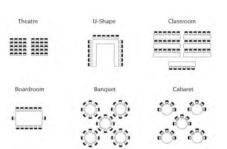

#### The Boardroom

| Layout               | Capacity |
|----------------------|----------|
| Theatre              | 18       |
| U-Shape              | 12       |
| Classroom            | 6        |
| Boardroom            | 15       |
| Banquet              | 20       |
| Cabaret              | 20       |
| Boardroom<br>Banquet | 15<br>20 |

#### The Boardroom

| Layout    | Capacity |
|-----------|----------|
| Theatre   | 18       |
| U-Shape   | 12       |
| Classroom | 6        |
| Boardroom | 15       |
| Banquet   | 20       |
| Cabaret   | 20       |

#### The Boardroom

| Layout    | Capacity |
|-----------|----------|
| Theatre   | 18       |
| U-Shape   | 12       |
| Classroom | 6        |
| Boardroom | 15       |
| Banquet   | 20       |
| Cabaret   | 20       |
|           |          |

#### The Quay Suite

| Layout    | Capacity |
|-----------|----------|
| Theatre   | 80       |
| U-Shape   | 40       |
| Classroom | 36       |
| Boardroom | 45       |
| Banquet   | 60       |
| Cabaret   | 60       |

### The Quay Suite

| Layout    | Capacity |
|-----------|----------|
| Theatre   | 80       |
| U-Shape   | 40       |
| Classroom | 36       |
| Boardroom | 45       |
| Banquet   | 60       |
| Cabaret   | 60       |
|           |          |

#### **The Quay Suite**

| Layout    | Capacity |
|-----------|----------|
| Theatre   | 80       |
| U-Shape   | 40       |
| Classroom | 36       |
| Boardroom | 45       |
| Banquet   | 60       |
| Cabaret   | 60       |

### **The Quay Suite**

| Layout    | Capacity |
|-----------|----------|
| Theatre   | 80       |
| U-Shape   | 40       |
| Classroom | 36       |
| Boardroom | 45       |
| Banquet   | 60       |
| Cabaret   | 60       |
|           |          |