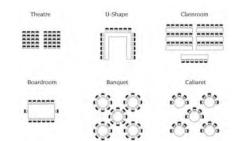

#### The Boardroom

| Layout               | Capacity |
|----------------------|----------|
| Theatre              | 18       |
| U-Shape              | 12       |
| Classroom            | 6        |
| Boardroom            | 15       |
| Banquet              | 20       |
| Cabaret              | 20       |
| Boardroom<br>Banquet | 15<br>20 |

#### The Boardroom

| Layout    | Capacity |
|-----------|----------|
| Theatre   | 18       |
| U-Shape   | 12       |
| Classroom | 6        |
| Boardroom | 15       |
| Banquet   | 20       |
| Cabaret   | 20       |

#### The Boardroom

| Layout    | Capacity |
|-----------|----------|
| Theatre   | 18       |
| U-Shape   | 12       |
| Classroom | 6        |
| Boardroom | 15       |
| Banquet   | 20       |
| Cabaret   | 20       |
|           |          |

#### The Quay Suite

| Layout    | Capacity |
|-----------|----------|
| Theatre   | 80       |
| U-Shape   | 40       |
| Classroom | 36       |
| Boardroom | 45       |
| Banquet   | 60       |
| Cabaret   | 60       |

### The Quay Suite

| Layout    | Capacity |
|-----------|----------|
| Theatre   | 80       |
| U-Shape   | 40       |
| Classroom | 36       |
| Boardroom | 45       |
| Banquet   | 60       |
| Cabaret   | 60       |
|           |          |

#### **The Quay Suite**

| Layout    | Capacity |
|-----------|----------|
| Theatre   | 80       |
| U-Shape   | 40       |
| Classroom | 36       |
| Boardroom | 45       |
| Banquet   | 60       |
| Cabaret   | 60       |

### **The Quay Suite**

| Layout    | Capacity |
|-----------|----------|
| Theatre   | 80       |
| U-Shape   | 40       |
| Classroom | 36       |
| Boardroom | 45       |
| Banquet   | 60       |
| Cabaret   | 60       |
|           |          |