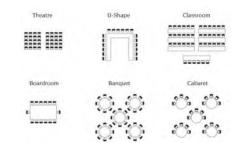

#### The Boardroom

| Layout               | Capacity |
|----------------------|----------|
| Theatre              | 18       |
| U-Shape              | 12       |
| Classroom            | 6        |
| Boardroom            | 15       |
| Banquet              | 20       |
| Cabaret              | 20       |
| Boardroom<br>Banquet | 15<br>20 |

#### The Boardroom

| Layout    | Capacity |
|-----------|----------|
| Theatre   | 18       |
| U-Shape   | 12       |
| Classroom | 6        |
| Boardroom | 15       |
| Banquet   | 20       |
| Cabaret   | 20       |

#### The Boardroom

| Layout    | Capacity |
|-----------|----------|
| Theatre   | 18       |
| U-Shape   | 12       |
| Classroom | 6        |
| Boardroom | 15       |
| Banquet   | 20       |
| Cabaret   | 20       |
|           |          |

#### The Quay Suite

| Layout    | Capacity |
|-----------|----------|
| Theatre   | 80       |
| U-Shape   | 40       |
| Classroom | 36       |
| Boardroom | 45       |
| Banquet   | 60       |
| Cabaret   | 60       |

### The Quay Suite

| Layout    | Capacity |
|-----------|----------|
| Theatre   | 80       |
| U-Shape   | 40       |
| Classroom | 36       |
| Boardroom | 45       |
| Banquet   | 60       |
| Cabaret   | 60       |
|           |          |

#### **The Quay Suite**

| Layout    | Capacity |
|-----------|----------|
| Theatre   | 80       |
| U-Shape   | 40       |
| Classroom | 36       |
| Boardroom | 45       |
| Banquet   | 60       |
| Cabaret   | 60       |

### **The Quay Suite**

| Layout    | Capacity |
|-----------|----------|
| Theatre   | 80       |
| U-Shape   | 40       |
| Classroom | 36       |
| Boardroom | 45       |
| Banquet   | 60       |
| Cabaret   | 60       |
|           |          |