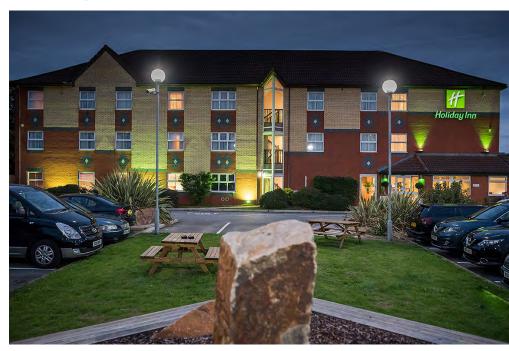

# Holiday Inr

Conference Facilities

With Complimentary

**Car Parking** 

The Holiday Inn Manchester West is located for all major motorways leading into the heart of Manchester's city centre. The hotel is minutes away from 602 (Junction 3) with connections to M62, M60 and M6.

#### **KEY HOTEL FACTS:**

- 82 Guestrooms with air conditioning
- 3 Spot on and simple Meeting Rooms (Max 80 Theatre Style) all with Natural day light and air conditioning.
- Fully services Holiday Inn brand.
- Complimentary Onsite Car Parking (75 spaces) & WIFI.
- Open lobby recently refurbished bar & restaurant.
- · 24 Hour Room Service.
- Walking Distance to Manchester City Centre (8 Minutes to Spinningfields) closest rail stop Salford Crescent (10 minute walk).