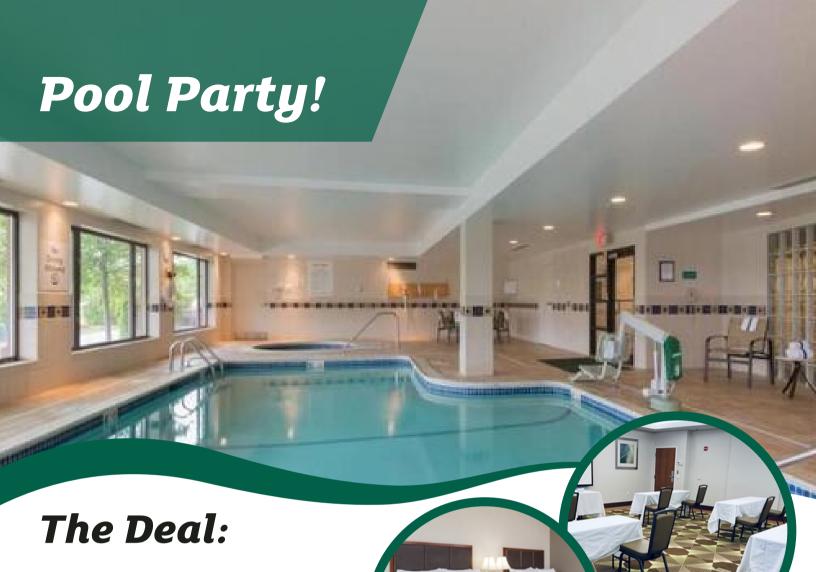

- Special \$200 Room Rental
- Outside Food and Beverage Allowed
- Complimentary access to indoor heated pool and hot tub
- Complimentary access to television with streaming services
- Complimentary Coffee for up to 20 people