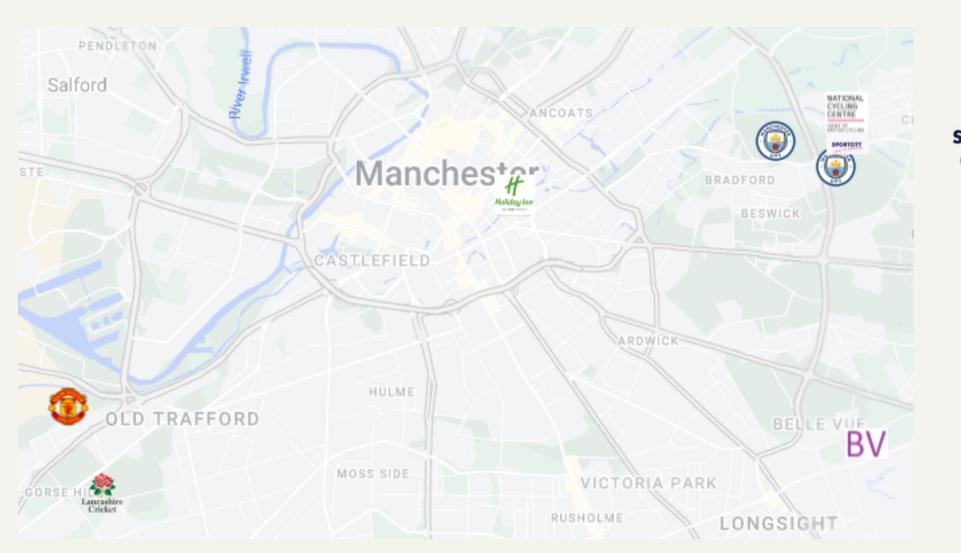

### LOCATION

#### Holiday Inn Manchester City Centre - Sports Teams - Google My Maps

Transport Links
By Train - Manchester Piccadilly Station, 0.1 miles
By Air - Manchester Airport, 9 miles
M6, M56, M62, M66, M67 - All head to Manchester

Manchester City FC - Etihad Stadium - 9 minutes, 1.6 miles

SPORTCITY

SportCity - Medlock Valley - 11 minutes, 2.3 miles

BV

Belle Vue Sports Village - Belle Vue - 11 minutes, 2.7 miles

Manchester United FC - Old Trafford - 16 minutes, 3.1 miles

HOME OF BRITISH CYCLING

National Cycling Centre - 16 minutes, 3.6 miles

Lancashire CCC - Emirates OT - 13 minutes, 3.6 miles

Salford City FC - Peninsula Stadium - 15 minutes, 3.8 miles

18 COUNTY FC

Manchester United WFC - Leigh Sports Village - 34 minutes, 16.8 miles

Manchester City WFC - Etihad Campus - 9 minutes, 1.6 mile

Stockport County FC - Edgeley Park - 28 minutes, 6.9 miles

Altrincham FC - Moss Lane - 30 minutes, 11.8 miles

Sale Sharks - AJ Bell Stadium - 21 minutes, 8.5 miles