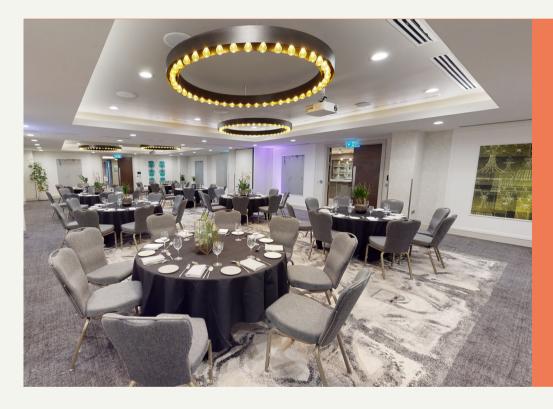

### MEETINGS & EVENTS SPACE

Our 12 flexible and spacious event spaces provide the perfect base for your team's meeting and dining requirements throughout the duration of your stay. Complimentary flipcharts and technology included within all meeting & dining spaces.

Private meeting, physio & dining room for duration of team's stay

Wireless presentation equipment

Instant connection to high quality sound system

Up to 1GB download speed throughout hotel

Spacious breakout area with direct access to canal-side terrace & bean to cup coffee from local Manchester roastery

### (KONFTEL

Hybrid Meeting Technology 4k Ultra HD Video & HD Audio