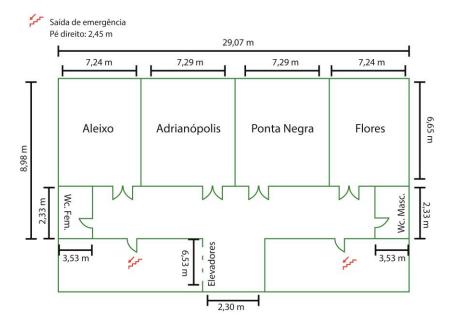

MEETING & EVENT SPACE (MEZZANINE)

| MEETING & FUNCTION SPACE |          | CAPACITY |                                  |           |                 |          |                   |  |
|--------------------------|----------|----------|----------------------------------|-----------|-----------------|----------|-------------------|--|
|                          |          | m"       | Escolar I<br>Espinha de<br>peixe | Auditório | Formato<br>em U | Coquetel | Mesas<br>redondas |  |
| Aleixo                   | Mezanino | 44       | 11                               | 19        | 4               | 19       | 15                |  |
| Adrianópolis             | Mezanino | 49       | 12                               | 21        | 4               | 21       | 17                |  |
| Ponta Negra              | Mezanino | 49       | 12                               | 21        | 4               | 21       | 16                |  |
| Flores                   | Mezanino | 44       | 11                               | 19        | 4               | 19       | 15                |  |
| Vieiralves               | Mezanino | 93       | 23                               | 41        | 8               | 41       | 31                |  |
| Tarumã                   | Mezanino | 143      | 34                               | 62        | 12              | 62       | 48                |  |
| Manaus                   | Mezanino | 185      | 45                               | 80        | 16              | 80       | 62                |  |

## **MEZZANINE**