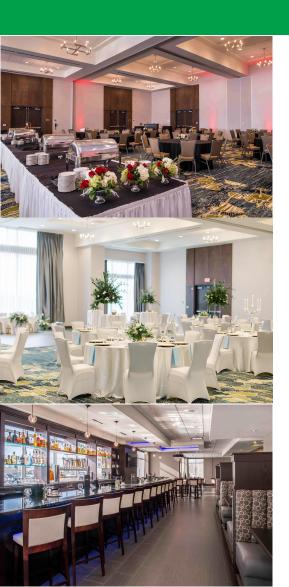

#### **Meetings & Events**

- Flexible event space with max capacity of 285
- 6 meeting and event rooms
- 6,000 sq. ft. Verona Ballroom hosts up to 285 quests
- Intimate boardroom hosts up to 14 people
- Onsite catering plus meeting and event planners
- Booking on behalf of others? Earn rewards with our IHG Business Rewards program

## Meeting room dimensions and capacity plans

| Style            |              |                            | Boardroom | Hollow Square | : U-Shape   | Classroom | Banquet | Reception | Theatre | Cabaret |
|------------------|--------------|----------------------------|-----------|---------------|-------------|-----------|---------|-----------|---------|---------|
| Event Room       | Room<br>Size | Room<br>Dimensions<br>(ft) | •         | :             | <b>::::</b> | •••••     | <b></b> |           | •••••   |         |
| Verona Ballroom  | 5,400 sq ft  | 60 ft x 90 ft              | 80        | 80            | 64          | 285       | 285     | 285       | 285     | 280     |
| Verona A         | 1,800 sq ft  | 60 ft x 30 ft              | 30        | 30            | 40          | 115       | 120     | 135       | 135     |         |
| Verona B         | 1,800 sq ft  | 60 ft x 30 ft              | 15        | 30            | 40          | 115       | 120     | 135       | 135     |         |
| Verona C         | 900 sq ft    | 30 ft x 30 ft              | 15        | 15            | 20          | 20        | 50      | 50        | 50      |         |
| Verona D         | 900 sq ft    | 30 ft x 30 ft              | 15        | 15            | 20          | 20        | 50      | 50        | 50      |         |
|                  |              |                            |           |               |             |           |         |           |         |         |
| Boardroom        | 300 sq ft    | 30 ft x 10 ft              | 14        |               |             |           | 14      | 14        | 14      |         |
| Corner Boardroom | 300 sq ft    | 30 ft x 10 ft              | 14        |               |             |           | 14      | 14        | 14      |         |