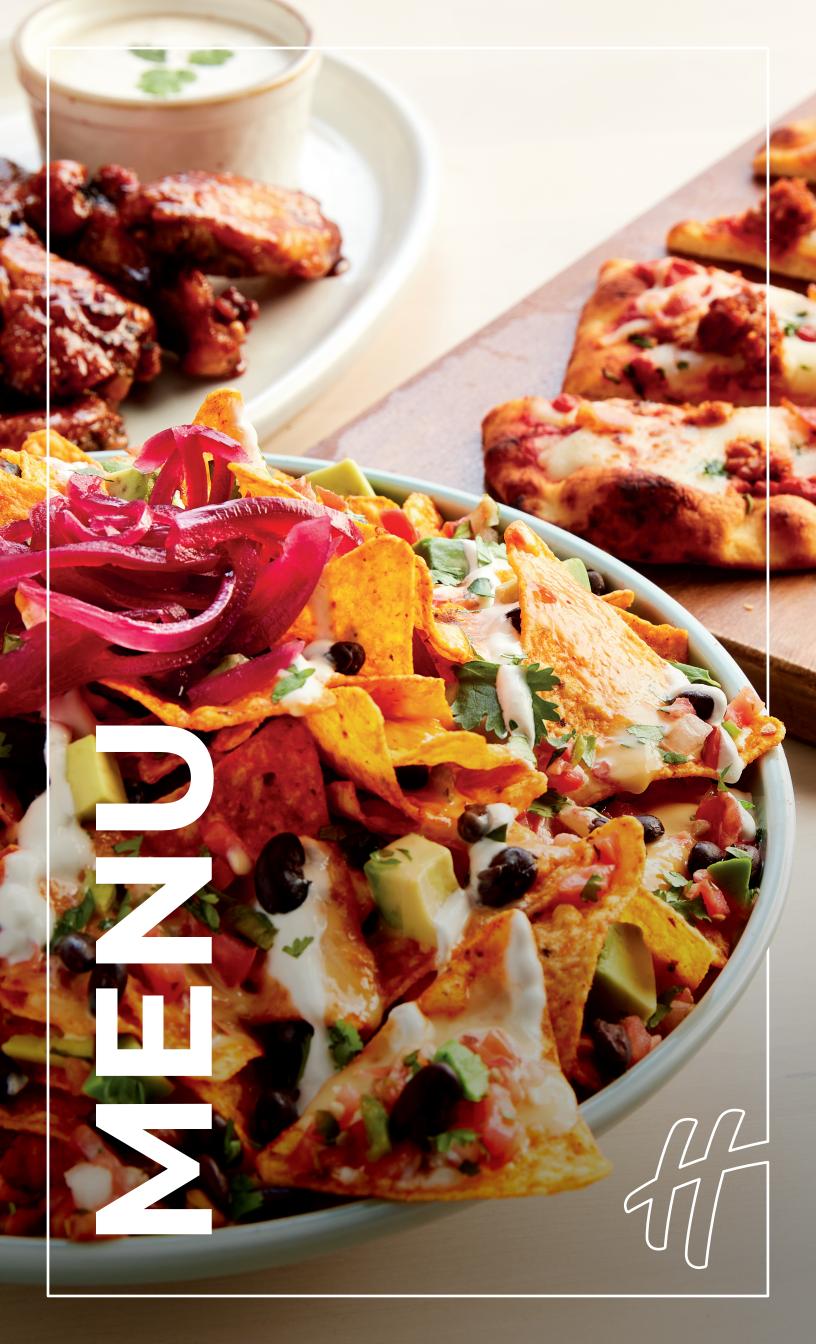

#### **SHARE**

| Crispy Chicken Wings 🛦<br>10 wings with choice of Citrus Teriyaki, Buffalo,<br>or Salt & Pepper (1190-1270 cal)                                                                                    | \$15         |
|----------------------------------------------------------------------------------------------------------------------------------------------------------------------------------------------------|--------------|
| Meat Lovers Flatbread<br>Chorizo, Bacon, Pepperoni, Mozzarella (735 cal)                                                                                                                           | \$15         |
| Doritos <sup>™</sup> Nachos <b>Z</b> Nacho Cheese Doritos <sup>™</sup> , Black Beans, Queso, Pickled Onion, Pico, Crema, Cilantro (1415 cal)  Add Roasted Chicken (140 cal) +\$4                   | \$14         |
| Balsamic Margherita Flatbread  Mozzarella, Parmesan, Tomato, Marinara, Basil, Balsamic Drizzle (580 cal)  TOSS                                                                                     | \$11         |
|                                                                                                                                                                                                    |              |
| Caesar Salad &                                                                                                                                                                                     | \$12         |
| Romaine, Spinach, Parmesan Crisp, Caesar Dressing (425 cal)  Southwest Salad  Romaine, Spinach, Fire Roasted Corn, Black Beans, Cheddar Jack, Pickled Red Onion, Avocado, Jalapeno Ranch (680 cal) | \$12<br>\$14 |