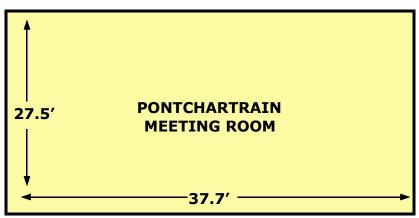

## MEETING & BANQUET FACILITY

| MEETING<br>ROOMS:                | DIMENSIONS       | SQUARE<br>FEET | CEILING<br>HEIGHT | THEATER<br>SET-UP | CLASSROOM<br>SET-UP | BANQUET<br>SET-UP | U-<br>SHAPE<br>SET-UP | CONFERENCE<br>SET-UP |
|----------------------------------|------------------|----------------|-------------------|-------------------|---------------------|-------------------|-----------------------|----------------------|
| Pontchartrain<br>Meeting<br>Room | 27.5' ×<br>37.7' | 1036           | 9'                | 75                | 60                  | 64                | 40                    | 48                   |