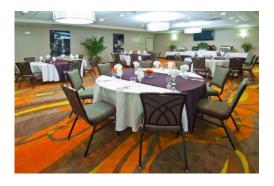

## MEETING & BANQUET FACILITY

| MEETING<br>ROOMS:                | DIMENSIONS       | SQUARE<br>FEET | CEILING<br>HEIGHT | THEATER<br>SET-UP | CLASSROOM<br>SET-UP | BANQUET<br>SET-UP | U-<br>SHAPE<br>SET-UP | CONFERENCE<br>SET-UP |
|----------------------------------|------------------|----------------|-------------------|-------------------|---------------------|-------------------|-----------------------|----------------------|
| Pontchartrain<br>Meeting<br>Room | 27.5' ×<br>37.7' | 1036           | 9'                | 75                | 60                  | 64                | 40                    | 48                   |