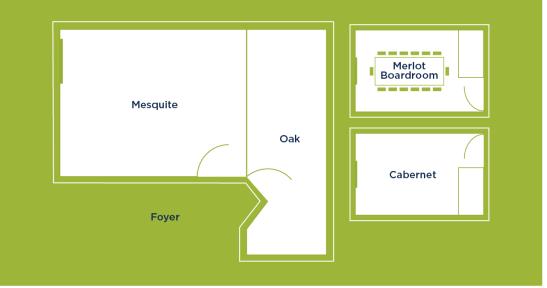

| MEETING<br>ROOM | TOTAL<br>SQ FT | ROOM<br>SIZE | CEILING<br>HEIGHT | CLASS-<br>ROOM | THE-<br>ATER | BANQUET<br>(10) | RECEP-<br>TION | BOARD<br>ROOM |
|-----------------|----------------|--------------|-------------------|----------------|--------------|-----------------|----------------|---------------|
| Mesquite        | 586            | 27′ x 22′    | 8                 | 30             | 60           | 40              | 75             | 24            |
| Oak             | 448            | 35′ x 13′    | 8                 | 15             | 35           | 30              | 24             | 15            |
| Cabernet        | 457            | 33′ x 13′    | 8                 | 18             | 30           | 20              | 30             | 18            |
| Merlot          | 375            | 32′ x 13′    | 8                 | _              | _            | _               | _              | 12            |