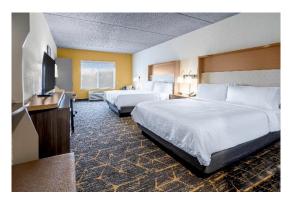

Available rooms: Double Queen (standard), King with trundle or pull-out couch (standard) or our large family suites.

- Each room has 55" TV
- Wireless internet
- Refrigerator, microwave, coffee maker, & blow dryer
- Guest Laundry & Fitness Center
- Business Center computer access
- Park & Fly
- Complimentary airport shuttle
- Room service
- Indoor pool whirlpool kids pool
- **KIDS EAT FREE** from Kid's Menu (11 & under)