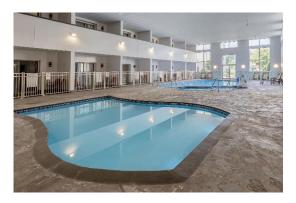

## **Beautifully Redesigned**

After a long day of travel let us take care of you. Enjoy a good night's sleep in one of our beautifully redesigned guest rooms, treat yourself to a mouthwatering bone in ribeye or pan seared walleye, and let the kids play in the pool.

Available rooms: Double Queen (standard), King with trundle or pull-out couch (standard) or our large family suites.

- Each room has 55" TV
- Wireless internet
- Refrigerator, microwave, coffee maker, & blow dryer
- Guest Laundry & Fitness Center
- Business Center computer access
- Park & Fly
- Complimentary airport shuttle
- Room service
- Indoor pool whirlpool kids pool
- **KIDS EAT FREE** from Kid's Menu (11 & under)