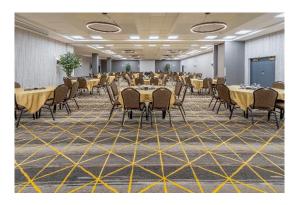

## **Conference & Banquets**

We are designed to accommodate groups of 10 to 550 people. We have over 5,000 square feet of conference space and are connected to an additional conference and expo center should there be a need for even more space. We offer the latest in equipment and sound plus creative menu design for food and beverage.