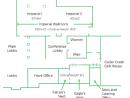

## **Conference & Banquets**

We are designed to accommodate groups of 10 to 550 people. We have over 5,000 square feet of conference space and are connected to an additional conference and expo center should there be a need for even more space. We offer the latest in equipment and sound plus creative menu design for food and beverage.

| Imperial Ballroom    | 4,884 |
|----------------------|-------|
| Imperial I           | 3078  |
| Imperial II Ballroom | 1806  |
| Eagle's Nest         | 728   |
| Falcon's Nost        | 205   |

Nearby – Cedar Creek Cinema Complex, Rib Mountain State Park, Granite Peak Ski Hill, Nine Mile Recreation Area and a variety of Wisconsin's best cross-country skiing, snowshoe, Cedar Creek Trails, hiking, biking, and snowmobile trails. Conveniently located right off highway, Exit Business 51 (I39) Exit 185