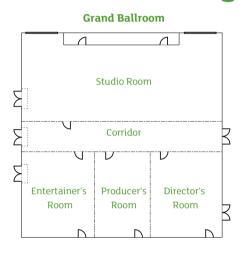

## **Meeting Space Capacity Chart**

| Venue Space                  | Room Size   | Square Feet | Auditorium | Classroom | Banquet | Conference | Reception |
|------------------------------|-------------|-------------|------------|-----------|---------|------------|-----------|
| Grand Ballroom               | 80'x78'x12' | 6,240       | 500        | 300       | 400     | -          | 600       |
| Studio Room                  | 78'x34'x12' | 2,652       | 200        | 160       | 200     | -          | 300       |
| Studio/Corridor              | 78'x46'x12' | 3,588       | 250        | 150       | 250     | -          | 300       |
| Entertainer's Room           | 28'x32'x12' | 924         | 50         | 35        | 50      | 25         | 100       |
| Producer's Room              | 22'x33'x12' | 726         | 50         | 35        | 50      | 25         | 100       |
| Director's Room              | 27'x33'x12' | 891         | 50         | 35        | 50      | 25         | 100       |
| EPD/Corridor                 | 78'x45'x12' | 3,510       | 250        | 150       | 250     | -          | 300       |
| Junior Ballroom              | 75'x35'x10' | 2,625       | 180        | 120       | 150     | -          | 250       |
| Drama Room                   | 27'x35'x10' | 945         | 60         | 35        | 50      | 25         | 100       |
| Green Room                   | 25'x35'x10' | 875         | 55         | 35        | 50      | 25         | 75        |
| Screening Room               | 22'x35'x10' | 770         | 50         | 35        | 50      | 25         | 75        |
| Grand & Junior Ballroom      | -           | 8,865       | -          | -         | 550     | -          | -         |
| Actor's Room                 | 26'x28'     | 728         | 35         | 25        | 30      | 16         | 20        |
| Star's Quarter's Boardroom   | 24'x15′     | 360         | -          | -         | -       | 8          | -         |
| Courtyard Patio              | 53'x19′     | 1,007       | 100        | -         | 80      | -          | 150       |
| Foyer<br>(Pre-Function Area) | 78'x23'x10' | 1,794       | -          | -         | -       | -          | 100       |