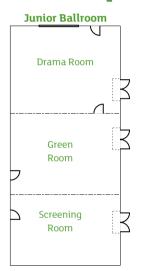

## **Meeting Space Capacity Chart**

| Venue Space                  | Room Size   | Square Feet | Auditorium | Classroom | Banquet | Conference | Reception |
|------------------------------|-------------|-------------|------------|-----------|---------|------------|-----------|
| Grand Ballroom               | 80'x78'x12' | 6,240       | 500        | 300       | 400     | -          | 600       |
| Studio Room                  | 78'x34'x12' | 2,652       | 200        | 160       | 200     | -          | 300       |
| Studio/Corridor              | 78'x46'x12' | 3,588       | 250        | 150       | 250     | -          | 300       |
| Entertainer's Room           | 28'x32'x12' | 924         | 50         | 35        | 50      | 25         | 100       |
| Producer's Room              | 22'x33'x12' | 726         | 50         | 35        | 50      | 25         | 100       |
| Director's Room              | 27'x33'x12' | 891         | 50         | 35        | 50      | 25         | 100       |
| EPD/Corridor                 | 78'x45'x12' | 3,510       | 250        | 150       | 250     | -          | 300       |
| Junior Ballroom              | 75'x35'x10' | 2,625       | 180        | 120       | 150     | -          | 250       |
| Drama Room                   | 27'x35'x10' | 945         | 60         | 35        | 50      | 25         | 100       |
| Green Room                   | 25'x35'x10' | 875         | 55         | 35        | 50      | 25         | 75        |
| Screening Room               | 22'x35'x10' | 770         | 50         | 35        | 50      | 25         | 75        |
| Grand & Junior Ballroom      | -           | 8,865       | -          | -         | 550     | -          | -         |
| Actor's Room                 | 26'x28'     | 728         | 35         | 25        | 30      | 16         | 20        |
| Star's Quarter's Boardroom   | 24'x15′     | 360         | -          | -         | -       | 8          | -         |
| Courtyard Patio              | 53'x19′     | 1,007       | 100        | -         | 80      | -          | 150       |
| Foyer<br>(Pre-Function Area) | 78'x23'x10' | 1,794       | -          | -         | -       | -          | 100       |