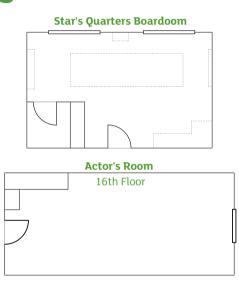

## **Meeting Space Capacity Chart**

| Venue Space                  | Room Size   | Square Feet | Auditorium | Classroom | Banquet | Conference | Reception |
|------------------------------|-------------|-------------|------------|-----------|---------|------------|-----------|
| Grand Ballroom               | 80'x78'x12' | 6,240       | 500        | 300       | 400     | -          | 600       |
| Studio Room                  | 78'x34'x12' | 2,652       | 200        | 160       | 200     | -          | 300       |
| Studio/Corridor              | 78'x46'x12' | 3,588       | 250        | 150       | 250     | -          | 300       |
| Entertainer's Room           | 28'x32'x12' | 924         | 50         | 35        | 50      | 25         | 100       |
| Producer's Room              | 22'x33'x12' | 726         | 50         | 35        | 50      | 25         | 100       |
| Director's Room              | 27'x33'x12' | 891         | 50         | 35        | 50      | 25         | 100       |
| EPD/Corridor                 | 78'x45'x12' | 3,510       | 250        | 150       | 250     | -          | 300       |
| Junior Ballroom              | 75'x35'x10' | 2,625       | 180        | 120       | 150     | -          | 250       |
| Drama Room                   | 27'x35'x10' | 945         | 60         | 35        | 50      | 25         | 100       |
| Green Room                   | 25'x35'x10' | 875         | 55         | 35        | 50      | 25         | 75        |
| Screening Room               | 22'x35'x10' | 770         | 50         | 35        | 50      | 25         | 75        |
| Grand & Junior Ballroom      | -           | 8,865       | -          | -         | 550     | -          | -         |
| Actor's Room                 | 26'x28'     | 728         | 35         | 25        | 30      | 16         | 20        |
| Star's Quarter's Boardroom   | 24'x15′     | 360         | -          | -         | -       | 8          | -         |
| Courtyard Patio              | 53'x19′     | 1,007       | 100        | -         | 80      | -          | 150       |
| Foyer<br>(Pre-Function Area) | 78'x23'x10' | 1,794       | -          | -         | -       | -          | 100       |