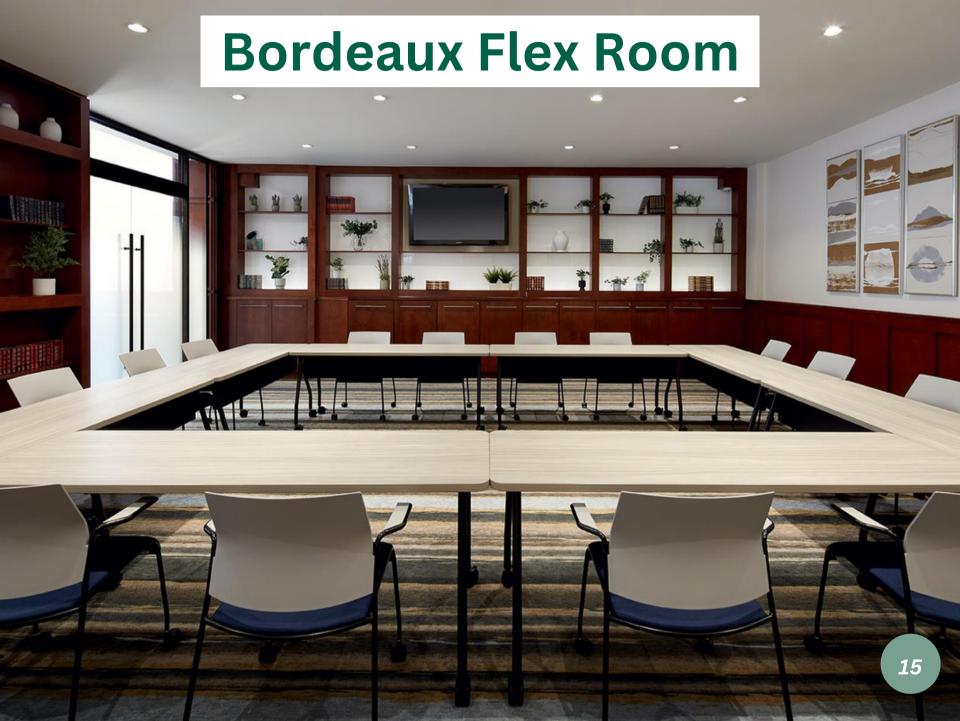

# Everything you need for the perfect meeting.

| Style       |                       |                             | Boardroom   | Hollow square | U-Shape | Classroom | Banquet                                 | Reception | Theatre | Half moon |
|-------------|-----------------------|-----------------------------|-------------|---------------|---------|-----------|-----------------------------------------|-----------|---------|-----------|
| Event Room  | Room<br>Size (sq ft.) | Room<br>Dimensions<br>(ft.) | · <b></b> · | :==:          | :==     | •••••     | · • · • · • · • · • · • · • · • · • · • | $\Box$    |         | **        |
| Champagne   | 391 sq ft             | 27 x 14 ft                  | 12          |               |         |           |                                         |           |         |           |
| Alsace      | 391 sq ft             | 27 x 14 ft                  | 12          |               |         |           |                                         |           |         |           |
| Provence    | 1375 sq ft            | 25 x 55 ft                  |             | 60            | 45      | 60        | 80                                      |           | 120     | 40        |
| Bordeaux    | 573 sq ft             | 25 x 23 ft                  | 24          | 24            | 22      | 30        | 32                                      |           | 50      |           |
| Prefunction | 775 sq ft             | 31 x 25 ft                  |             |               |         |           |                                         |           |         |           |
|             |                       |                             |             |               |         |           |                                         |           |         |           |
|             |                       |                             |             |               |         |           |                                         |           |         |           |
|             |                       |                             |             |               |         |           |                                         |           |         |           |

holidayinn.com

Holiday Inn Montreal Airpor 10,888 Cote De Liesse Lachine, Qc, H8T 1A6

T: 514-422-808

E: meeting@Merchantsvilla.con

| Meeting Room | Dimension                  | Ceiling Height | Full Day Rental |
|--------------|----------------------------|----------------|-----------------|
| Champagne    | 27' x 14'<br>(378 sq ft)   | 11'-6"         | 650\$           |
| Alsace       | 27' x 14'<br>(390 sq ft)   | 11'-6"         | 650\$           |
| Bordeaux     | 25' x 23'<br>(575 sq ft)   | 11'-6"         | 700\$           |
| Provence     | 25' x 55'<br>(1,375 sq ft) | 11'-6"         | 1000\$          |