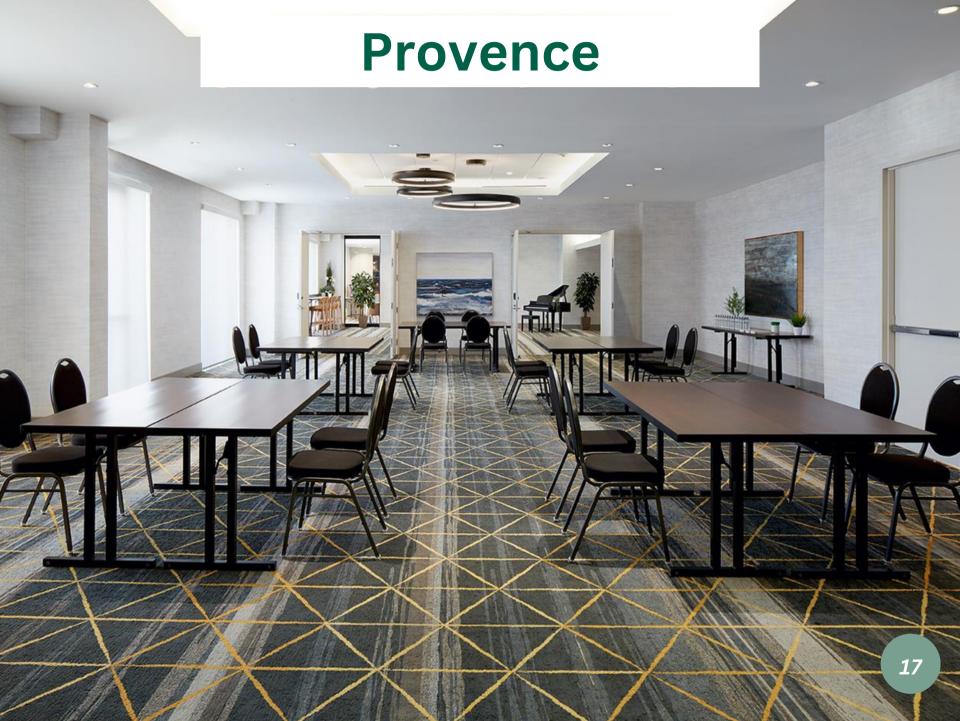

# Everything you need for the perfect meeting.

| Style       |                       |                             | Boardroom   | Hollow square | U-Shape | Classroom | Banquet                                 | Reception | Theatre | Half moon |
|-------------|-----------------------|-----------------------------|-------------|---------------|---------|-----------|-----------------------------------------|-----------|---------|-----------|
| Event Room  | Room<br>Size (sq ft.) | Room<br>Dimensions<br>(ft.) | · <b></b> · | :==:          | :==     | •••••     | · • · • · • · • · • · • · • · • · • · • | $\Box$    |         | **        |
| Champagne   | 391 sq ft             | 27 x 14 ft                  | 12          |               |         |           |                                         |           |         |           |
| Alsace      | 391 sq ft             | 27 x 14 ft                  | 12          |               |         |           |                                         |           |         |           |
| Provence    | 1375 sq ft            | 25 x 55 ft                  |             | 60            | 45      | 60        | 80                                      |           | 120     | 40        |
| Bordeaux    | 573 sq ft             | 25 x 23 ft                  | 24          | 24            | 22      | 30        | 32                                      |           | 50      |           |
| Prefunction | 775 sq ft             | 31 x 25 ft                  |             |               |         |           |                                         |           |         |           |
|             |                       |                             |             |               |         |           |                                         |           |         |           |
|             |                       |                             |             |               |         |           |                                         |           |         |           |
|             |                       |                             |             |               |         |           |                                         |           |         |           |

holidayinn.com

Holiday Inn Montreal Airpor 10,888 Cote De Liesse Lachine, Qc, H8T 1A6

T: 514-422-808

E: meeting@Merchantsvilla.con

| Meeting Room | Dimension                  | Ceiling Height | Full Day Rental |
|--------------|----------------------------|----------------|-----------------|
| Champagne    | 27' x 14'<br>(378 sq ft)   | 11'-6"         | 650\$           |
| Alsace       | 27' x 14'<br>(390 sq ft)   | 11'-6"         | 650\$           |
| Bordeaux     | 25' x 23'<br>(575 sq ft)   | 11'-6"         | 700\$           |
| Provence     | 25' x 55'<br>(1,375 sq ft) | 11'-6"         | 1000\$          |