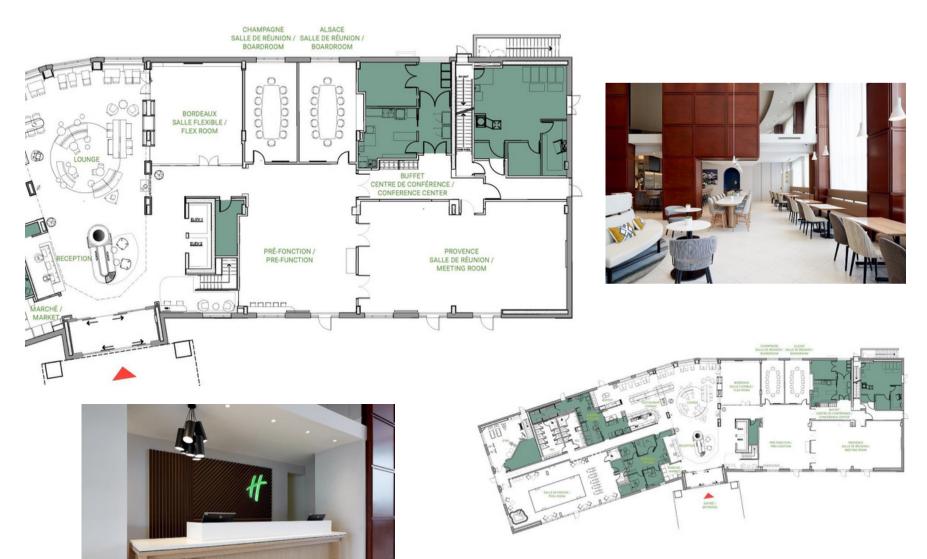

### FLOOR PLAN OF THE HOTEL

# Everything you need for the perfect meeting.

| Style       |                       |                             | Boardroom   | Hollow square | U-Shape | Classroom | Banquet                                 | Reception | Theatre | Half moon |
|-------------|-----------------------|-----------------------------|-------------|---------------|---------|-----------|-----------------------------------------|-----------|---------|-----------|
| Event Room  | Room<br>Size (sq ft.) | Room<br>Dimensions<br>(ft.) | · <b></b> · | :==:          | :==     | •••••     | · • · • · • · • · • · • · • · • · • · • | $\Box$    |         | **        |
| Champagne   | 391 sq ft             | 27 x 14 ft                  | 12          |               |         |           |                                         |           |         |           |
| Alsace      | 391 sq ft             | 27 x 14 ft                  | 12          |               |         |           |                                         |           |         |           |
| Provence    | 1375 sq ft            | 25 x 55 ft                  |             | 60            | 45      | 60        | 80                                      |           | 120     | 40        |
| Bordeaux    | 573 sq ft             | 25 x 23 ft                  | 24          | 24            | 22      | 30        | 32                                      |           | 50      |           |
| Prefunction | 775 sq ft             | 31 x 25 ft                  |             |               |         |           |                                         |           |         |           |
|             |                       |                             |             |               |         |           |                                         |           |         |           |
|             |                       |                             |             |               |         |           |                                         |           |         |           |
|             |                       |                             |             |               |         |           |                                         |           |         |           |