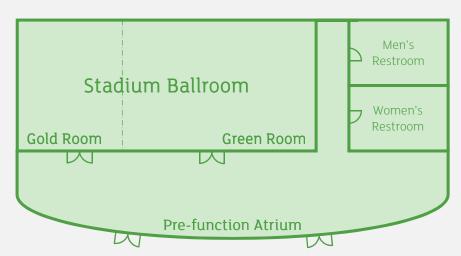

| Gold Room<br>20' x 25' |        |  |
|------------------------|--------|--|
| Theater                | 30     |  |
| Classroom              | 25     |  |
| Rounds                 | 32     |  |
| U-Shape                | 18     |  |
| Ceiling Height         | 12 ft. |  |
| 500 Sq. Ft.            |        |  |

| Green Room<br>37' x 25' |        |  |
|-------------------------|--------|--|
| Theater                 | 60     |  |
| Classroom               | 40     |  |
| Rounds                  | 48     |  |
| U-Shape                 | 36     |  |
| Ceiling Height          | 12 ft. |  |
| 925 Sq. Ft.             |        |  |

| Stadium Ballroom<br>57' x 25' |        |  |
|-------------------------------|--------|--|
| Theater                       | 130    |  |
| Classroom                     | 100    |  |
| Rounds                        | 80     |  |
| U-Shape                       | 50     |  |
| Ceiling Height                | 12 ft. |  |
| 1,425 Sq. Ft.                 |        |  |