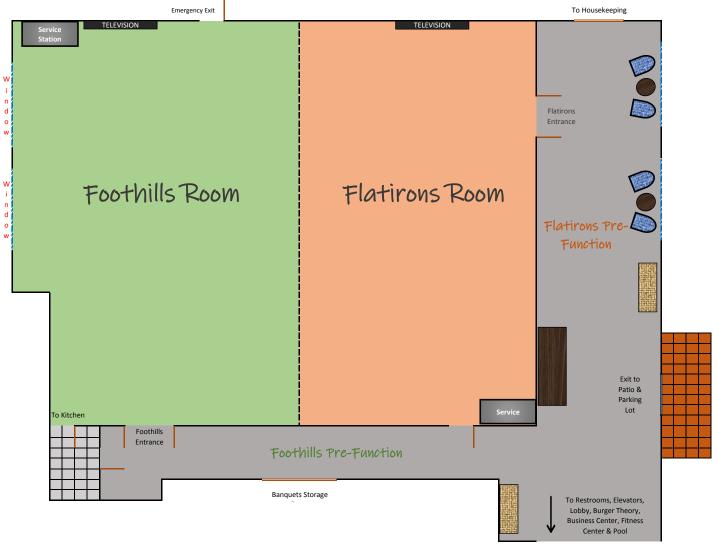

## High Country Ballroom & Holiday Inn & Suites DTC-Centennial

| Room Name             | LxWxH       | Size (Sq Ft) | Banquet | Classroom | Conference | Crescent | Hollow Square | Reception | Theater | U-Shape |
|-----------------------|-------------|--------------|---------|-----------|------------|----------|---------------|-----------|---------|---------|
| High Country Ballroom | 39 x 43 x 9 | 1,677        | 120     | 70        | 40         | 75       | 64            | 150       | 170     | 48      |
| Flatirons Room        | 39 x 20 x 9 | 799          | 56      | 32        | 18         | 35       | 28            | 70        | 80      | 22      |
| Foothills Room        | 39 x 24 x 9 | 878          | 64      | 38        | 20         | 40       | 36            | 80        | 90      | 26      |
| Front Range Room      | 21 x 14 x 9 | 294          |         |           | 10         |          |               |           |         |         |