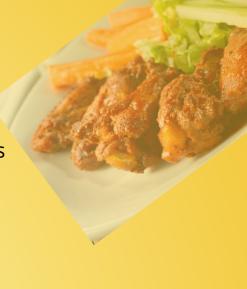

## **Buffalo Wings \$16**

Served with Carrot and Celery Sticks.
Your choice of sauce Buffalo, Coca-Cola BBQ or Honey Sriracha.