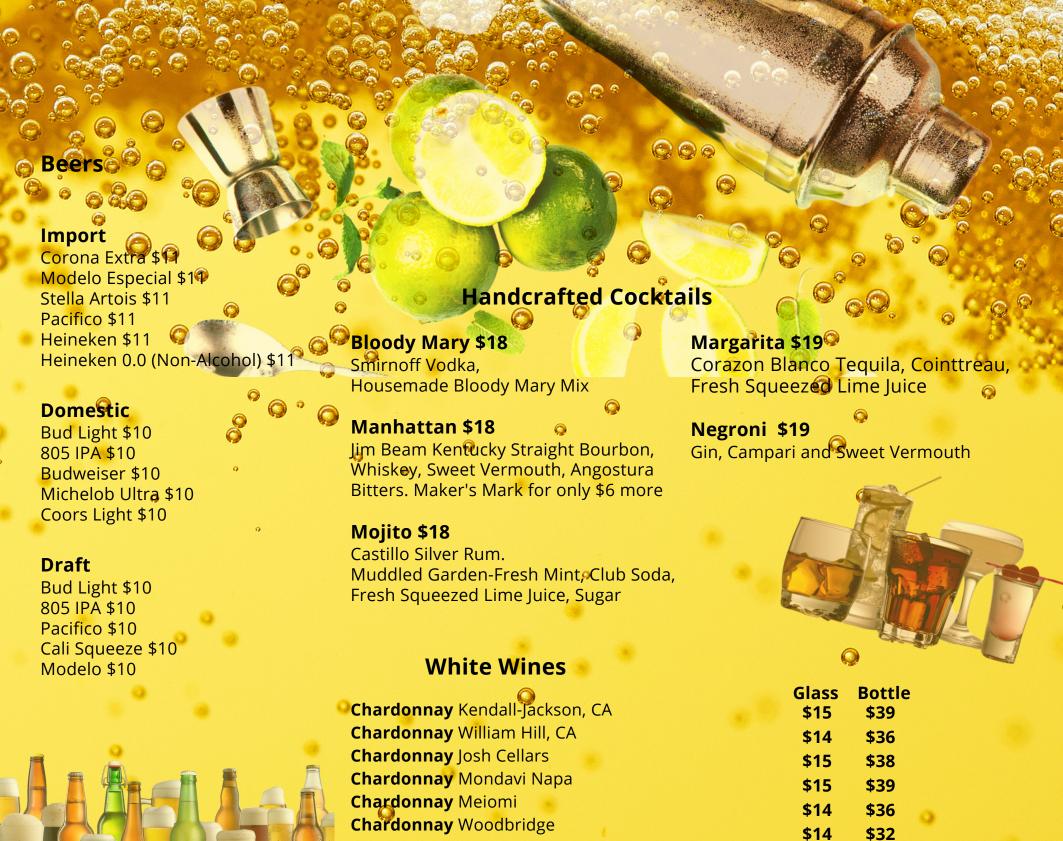

Ice Cream \$8

| R | Pd | W | /i | ne | 5 |
|---|----|---|----|----|---|

| Drinks                   | Cabernet Sauvignon Kendall-Jackson, CA | \$15 | \$38 |   |
|--------------------------|----------------------------------------|------|------|---|
| Assorted Soft Drinks \$4 | Cabernet Sauvignon Josh Cellars        | \$14 | \$36 | 0 |
| Coffee \$4               | Cabernet Sauvignon Mondavi Napa        | \$15 | \$38 |   |
| Tea \$4<br>Milk \$4      | Cabernet Sauvignon Woodbridge          | \$14 | \$32 |   |
| Red Bull \$6             | Cabernet Sauvignon Meiomi              | \$14 | \$36 |   |
|                          | Cabernet Sauvignon Justin              | \$15 | \$38 |   |
|                          |                                        |      |      |   |
|                          |                                        |      |      |   |
| 9                        |                                        |      |      |   |