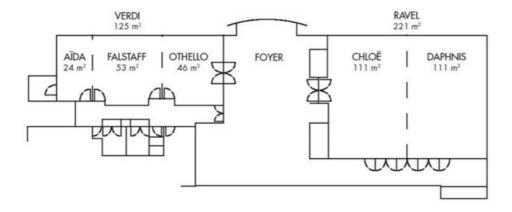

## CONFERENCE & BANQUETING FACILITIES

| AN IHG HOTEL<br>HASSELT | M <sup>2</sup> | ###              | :1::    | ##                 | ÷.      |  |
|-------------------------|----------------|------------------|---------|--------------------|---------|--|
|                         | SURFACE        | THEATRE<br>STYLE | U-SHAPE | CLASSROOM<br>STYLE | BANQUET |  |
| RAVEL                   | 221            | 240              | 60      | 120                | 190     |  |
| CHLOË                   | 111            | 90               | 30      | 60                 | 90      |  |
| DAPHNIS                 | 111            | 90               | 30      | 60                 | 90      |  |
| VERDI                   | 125            | 100              | 40      | 70                 | 90      |  |
| FALSTAFF                | 53             | 45               | 20      | 35                 | 32      |  |
| OTHELLO                 | 46             | 35               | 15      | 25                 | 32      |  |
| AÏDA                    | 26             | 15               | 10      |                    | 16      |  |