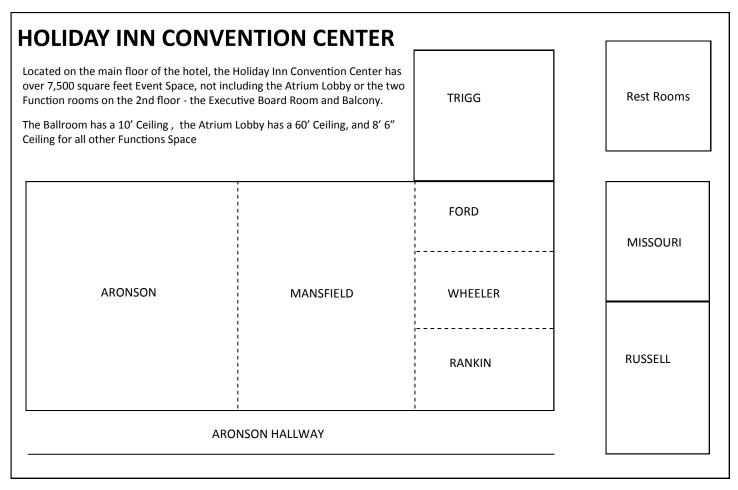

## Meeting Rooms@ Holiday Inn

## **Function Space Capacities**

Guidelines are based on maximum seating without AV and Food and Beverage requirements., these factors will reduce the capacity of the event space.

|              |    | Dimension |    | Square Feet | Banquet/Rounds | Classroom | Conference | Theater | U-Shape | Reception | Banquet                 |
|--------------|----|-----------|----|-------------|----------------|-----------|------------|---------|---------|-----------|-------------------------|
| BALL ROOM    | 45 | х         | 97 | 4,365       | 240            | 224       |            | 400     |         | 400       | Classroom               |
| Aronson      | 45 | х         | 39 | 1,755       | 120            | 80        | 40         | 150     | 48      | 150       | Classicolli             |
| Mansfield    | 45 | х         | 32 | 1,400       | 80             | 48        | 32         | 110     | 38      | 120       |                         |
| Trailsend    | 45 | х         | 26 | 1,170       | 80             | 40        | 24         | 90      | 30      | 120       |                         |
| Ford         | 15 | х         | 26 | 390         | 20             | 16        | 12         | 30      |         | 30        | Conference              |
| Wheeler      | 15 | х         | 26 | 390         | 20             | 16        | 12         | 30      |         | 30        |                         |
| Rankin       | 15 | х         | 26 | 390         | 20             | 16        | 12         | 30      |         | 30        | 2222 2222               |
|              |    |           |    |             |                |           |            |         |         |           | Theater                 |
| Missouri     | 20 | х         | 19 | 380         | 30             | 18        | 16         | 30      |         | 40        |                         |
| Russell      | 40 | x         | 19 | 760         | 50             | 36        | 24         | 60      |         | 60        | 555555                  |
| Trigg        | 34 | l x       | 26 | 844         | 50             | 40        | 16         | 60      | 24      | 60        | L 0                     |
| Executive    | 11 | x         | 26 | 286         |                |           | 16         | 20      |         |           | U Shape                 |
| Balcony      | 65 | х         | 15 | 975         |                |           |            |         |         |           |                         |
| Atrium Lobby | 70 | x         | 35 | 2450        |                |           |            |         |         | 245       |                         |
| Poolside     |    |           |    |             | 200            |           |            |         |         | 200       | Holiday Inn Great Falls |

Please call hotel for Function Space Rental, pricing is determined by the number of Sleeping Rooms and amount of Food and Beverage consumed during event.

The Diagram shows the more popular setups, other styles available upon requeSt