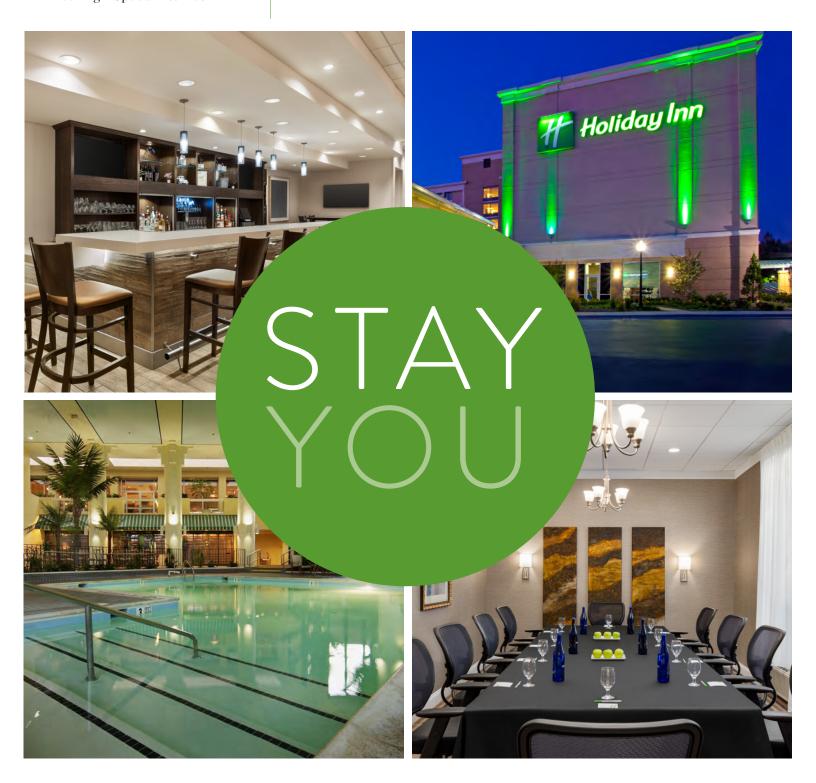

## WHAT YOU WILL ENJOY

- 160 Spacious Guest Rooms
- 24-Hour Business Center Services
- Complimentary Parking
- 24-Hour Fitness Center
- Indoor, Heated Pool
- Grab-and-Go Marketplace
- Free High-Speed Internet

## Just the place for you...

The Holiday Inn Gaithersburg is just the place for you! Wake up rejuvenated in our comfortable guest rooms featuring expanded workspaces, pillow-top mattresses, in-room mini fridges and microwaves.

Enjoy a hearty, farm-to-table breakfast or wind down with your favorite craft brew at our on-site restaurant, Harvest. Explore one of the many nearby parks, galleries, museums or social hubs that Montgomery County, MD has to offer. Our location is just a short metro ride from Washington, DC and is perfect for meetings and social functions alike!

## Perfect for Meetings and Social Occasions

The Holiday Inn Gaithersburg combines a flexible selection of meeting space options with a skilled team of planning and service professionals to meet your needs for both business and social events.