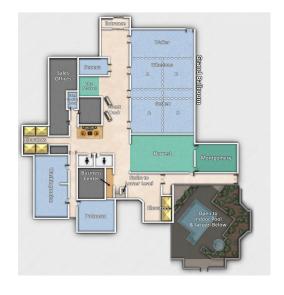

| ROOMS                | SQ. FEET | DIMENSIONS     | CEILING | THEATER | CLASSROOM   | CONFERENCE | U-SHAPE | BANQUET |
|----------------------|----------|----------------|---------|---------|-------------|------------|---------|---------|
|                      | -        | <del>   </del> | +       | +       | <del></del> |            | +       | -       |
| Ballroom             | 4,860    | 54×90′         | 9       | 500     | 300         | -          | -       | 350     |
| Goshen               | 1.998    | 54'×37"        | 9       | 180     | 76          | 46         | 44      | 140     |
| Whetstone            | 1,458    | 54x27          | 9       | 130     | 64          | 40         | 38      | 100     |
| Walker               | 1,404    | 54'×26'        | 9       | 120     | 77          | 30         | 28      | 80      |
| Goshen/Whetstone     | 3,402    | 54′×63         | 9       | 300     | 216         | 74         | 70      | 240     |
| Whetstone/Walker     | 2,808    | 54×52′         | 9       | 250     | 129         | 58         | 52      | 200     |
| Washingtonian        | 1.352    | 26*×52′        | 7       | 80      | 50          | 30         | 28      | 80      |
| Potomac              | 650      | 25x26′         | 7       | 50      | 24          | 20         | 18      | 40      |
| Seneca               | 216      | 12'x18'        | 9       | 30      | 12          | 12         | 10      | 20      |
| Montgomery (Harvest) | 638      | 22'×29'        | 9       | 50      | 24          | 26         | 22      | 40      |