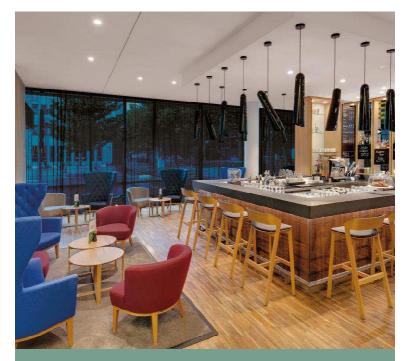

#### **Features:**

- >75 underground parking spaces
- >24h room service, Fitness center, Complimentary Wifi
- ➤ Open Lobby concept with show kitchen, restaurant, bar and To-Go-Café with a total of 150 seats

249 stylish rooms, decorated in natural tones, offering a work desk, coffee & tea making facilities, and pillow menu

Open Lobby concept with show kitchen, restaurant "Francis", Bar and To Go Café with a total of 150 seats