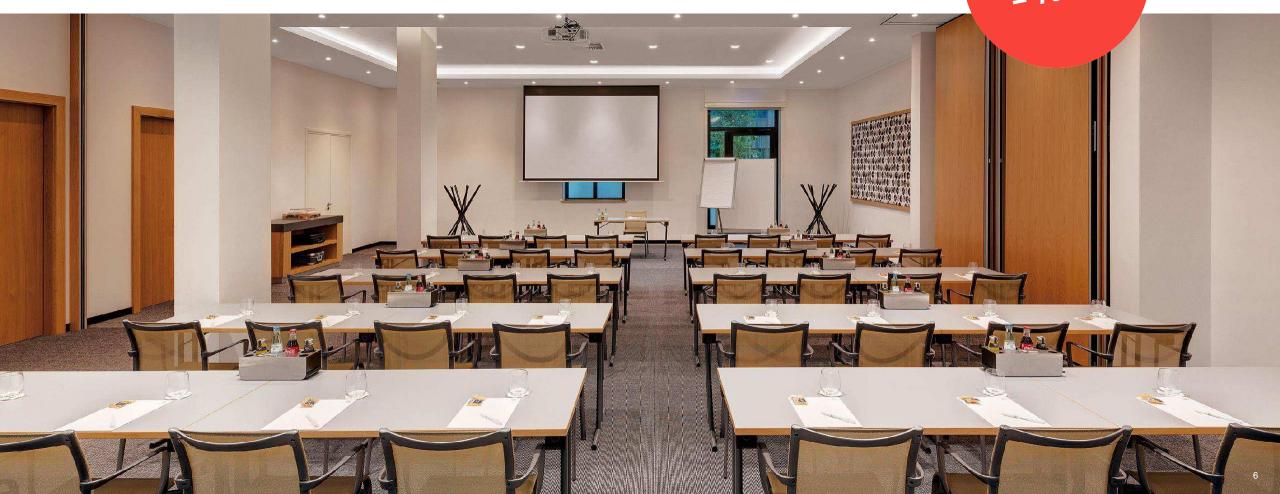

## Meeting:

>Two modern conference rooms with natural daylight for up to 56 people in classroom setup

Sleek, central hotel with free Wi-Fi and a spacious Open Lobby. Frankfurt Main Train Station and the Financial District are just minutes away on foot.

#### **Facilities:**

- Number of Meeting Rooms: 2 (Euro + Dollar)
- ➤ Total Area of Meeting Space: 1722 sq ft / 160 sq meters
- Measurement Room Euro: 861 sq ft / 80 sq meters
- Measurement Room Dollar: 861 sq ft / 80 sq meters
- Capacity of larges Meeting Room: 90Persons in Theater set-up

## **Meetings & Events**

Two modern meeting rooms with natural daylight equipped with overhead projector and built-in screen

 $2 \times 80 \text{m}^2$ =  $160 \text{m}^2$ 