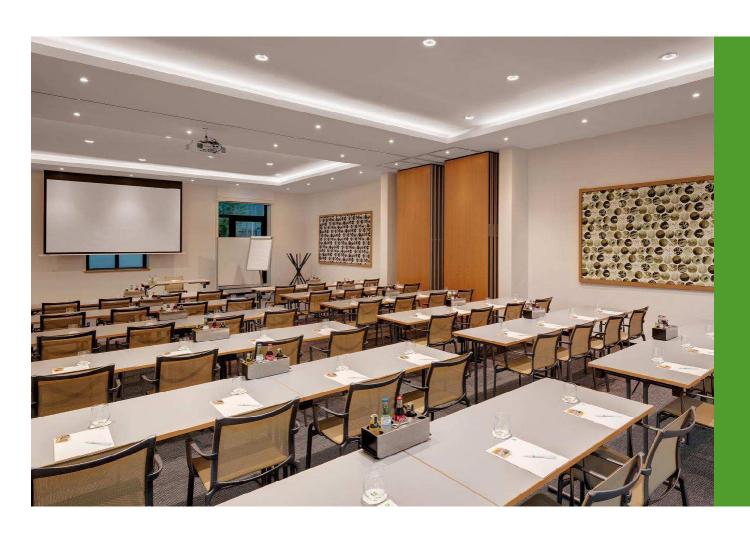

## Meeting:

>Two modern conference rooms with natural daylight for up to 56 people in classroom setup

Sleek, central hotel with free Wi-Fi and a spacious Open Lobby. Frankfurt Main Train Station and the Financial District are just minutes away on foot.

#### **Facilities:**

- Number of Meeting Rooms: 2 (Euro + Dollar)
- ➤ Total Area of Meeting Space: 1722 sq ft / 160 sq meters
- Measurement Room Euro: 861 sq ft / 80 sq meters
- Measurement Room Dollar: 861 sq ft / 80 sq meters
- Capacity of larges Meeting Room: 90Persons in Theater set-up

## **Meetings & Events**

Two modern meeting rooms with natural daylight equipped with overhead projector and built-in screen

 $2 \times 80 \text{m}^2$ =  $160 \text{m}^2$ 