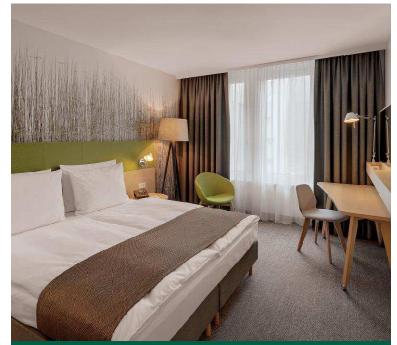

### Rooms:

≥249 guest rooms in 3 categories: Standard, Deluxe & Executive

249 stylish rooms, decorated in natural tones, offering a work desk, coffee & tea making facilities, and pillow menu

Open Lobby concept with show kitchen, restaurant "Francis", Bar and To Go Café with a total of 150 seats