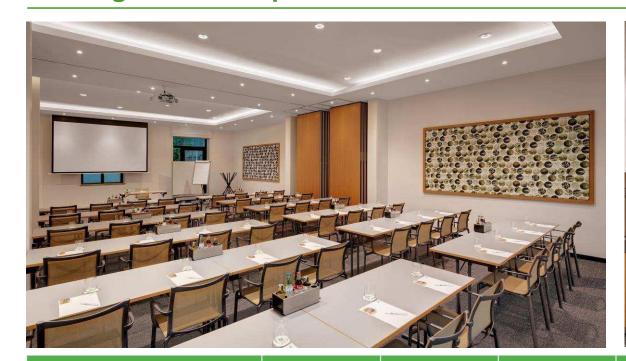

## Meeting:

>Two modern conference rooms with natural daylight for up to 56 people in classroom setup

Sleek, central hotel with free Wi-Fi and a spacious Open Lobby. Frankfurt Main Train Station and the Financial District are just minutes away on foot.

#### **Facilities:**

- Number of Meeting Rooms: 2 (Euro + Dollar)
- ➤ Total Area of Meeting Space: 1722 sq ft / 160 sq meters
- Measurement Room Euro: 861 sq ft / 80 sq meters
- Measurement Room Dollar: 861 sq ft / 80 sq meters
- Capacity of larges Meeting Room: 90Persons in Theater set-up

## **Meetings & Events**

Two modern meeting rooms with natural daylight equipped with overhead projector and built-in screen

 $2 \times 80 \text{m}^2$ =  $160 \text{m}^2$ 