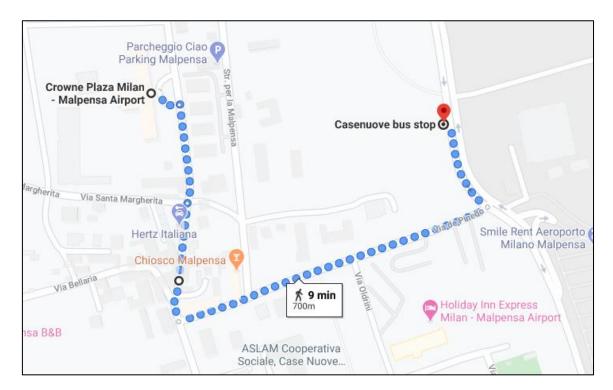

 From "Case Nuove" bus stop walk until hotel: 300 mt for Holiday Inn Express and 700mt for Crowne Plaza