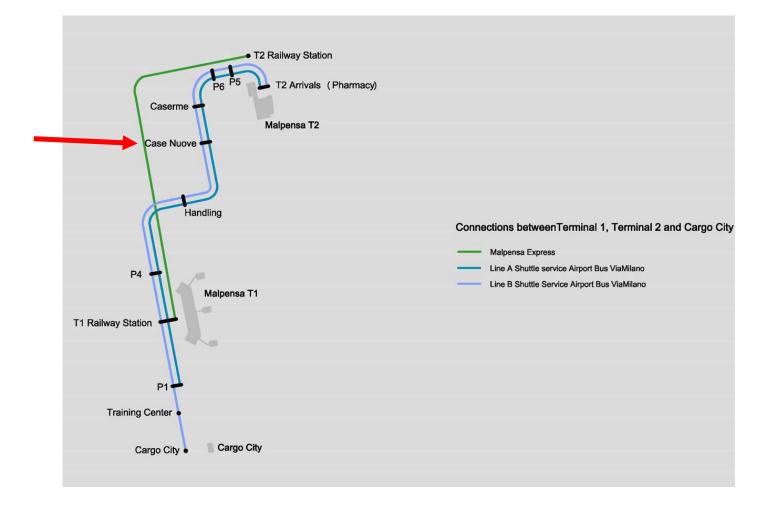

## by public transportations

- By taxi: various radiotaxi services are available at both Milan Malpensa Airport Terminals. The taxi ranks are located at the ARRIVALS, at the ground floor, at gate 6 of Terminal 1 and at gate 4 at Terminal 2.
- Airport free shuttle bus service (<u>https://www.milanomalpensa-airport.com/en/from-to/connections-with-terminals</u>):
  - Take bus connection between Terminals 1 and 2
  - Bus stop Terminal 1: located in front of Sheraton Hotel (Railway station floor)
  - Bus stop Terminal 2: located at the sidewalk in front of ARRIVALS exit
  - Get off at "CASE NUOVE" bus stop

 From "Case Nuove" bus stop walk until hotel: 300 mt for Holiday Inn Express and 700mt for Crowne Plaza