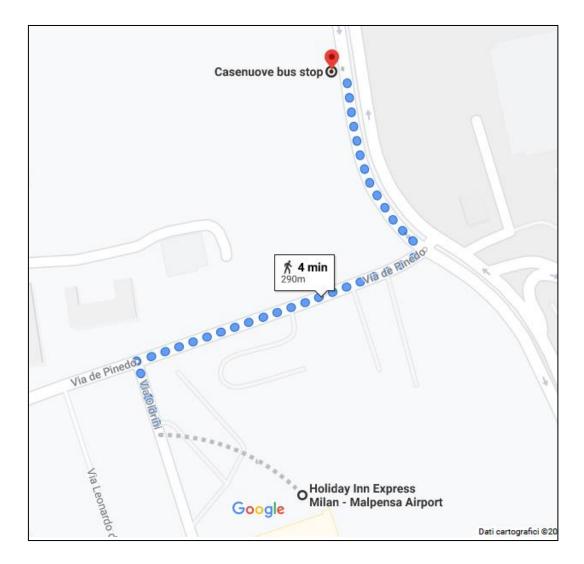

 From "Case Nuove" bus stop walk until hotel: 300 mt for Holiday Inn Express and 700mt for Crowne Plaza