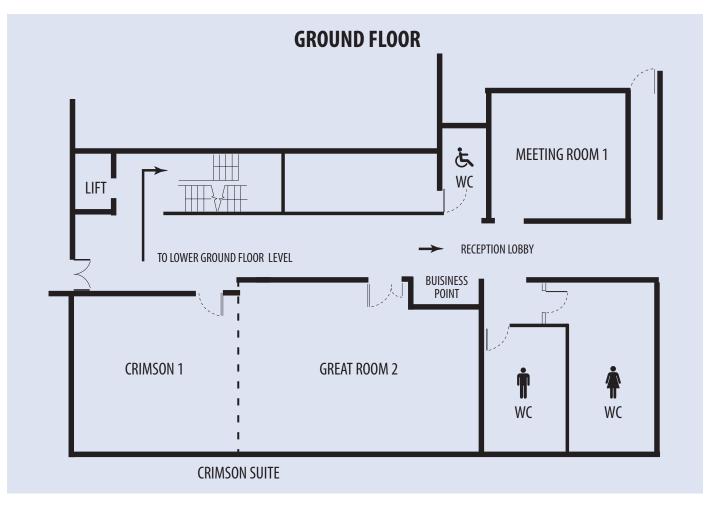

| ROOM NUMBER    | U-Shape | Classroom Style | Theatre Style | Boardroom | Cabaret       | Reception | Dimensions in Mtrs | Area Sq m |
|----------------|---------|-----------------|---------------|-----------|---------------|-----------|--------------------|-----------|
|                |         |                 |               | 0         | $\circ \circ$ | Ť         |                    |           |
| Meeting Room 1 | 12      | 18              | 24            | 15        | -             | -         | 5.6 x 5.1m         | 28.5      |
| Grerat Room 2  | 25      | 35              | 50            | 30        | 35            | 60        | 10.3 x 6.4m        | 65.9      |
| Crimson 1      | 20      | 28              | 40            | 25        | 20            | 45        | 7.1 x 6.8m         | 48.2      |
| Crimson Suite  | -       | 80              | 120           | -         | 70            | 130       | 17.6 x 6.4m        | 112.6     |

Dimensions are approximate

| ROOM NUMBER    | U-Shape | Classroom Style | Theatre Style | Boardroom | Cabaret                 | Reception | Dimensions in Mtrs | Area Sq m |
|----------------|---------|-----------------|---------------|-----------|-------------------------|-----------|--------------------|-----------|
|                |         |                 |               | 0 0       | $\circ$ $\circ$ $\circ$ | Ť         |                    |           |
| Meeting Room 5 | 16      | 24              | 32            | 20        | -                       | -         | 5.2 x 7.1m         | 36.9      |
| Meeting Room 6 | 24      | 28              | 45            | 28        | 20                      | -         | 7.0 x 7.1m         | 49.7      |
| Meeting Room 7 | 8       | -               | -             | 10        | -                       | -         | 3.2 x 7.0m         | 22.4      |
| Meeting Room 8 | 12      | 18              | 24            | 16        | -                       | -         | 5.2 x 5.2m         | 27.0      |