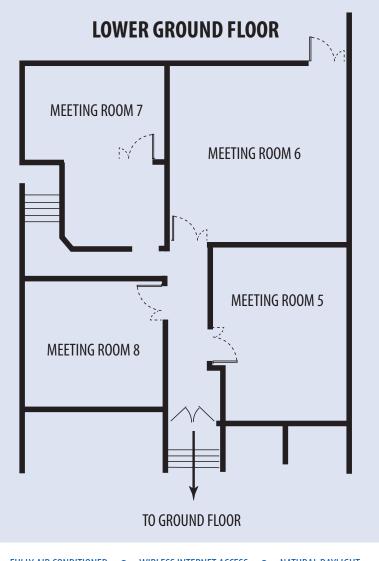

Dimensions are approximate

| ROOM NUMBER    | U-Shape | Classroom Style | Theatre Style | Boardroom | Cabaret                 | Reception | Dimensions in Mtrs | Area Sq m |
|----------------|---------|-----------------|---------------|-----------|-------------------------|-----------|--------------------|-----------|
|                |         |                 |               | 0 0       | $\circ$ $\circ$ $\circ$ | Ť         |                    |           |
| Meeting Room 5 | 16      | 24              | 32            | 20        | -                       | -         | 5.2 x 7.1m         | 36.9      |
| Meeting Room 6 | 24      | 28              | 45            | 28        | 20                      | -         | 7.0 x 7.1m         | 49.7      |
| Meeting Room 7 | 8       | -               | -             | 10        | -                       | -         | 3.2 x 7.0m         | 22.4      |
| Meeting Room 8 | 12      | 18              | 24            | 16        | -                       | -         | 5.2 x 5.2m         | 27.0      |

Dimensions are approximate