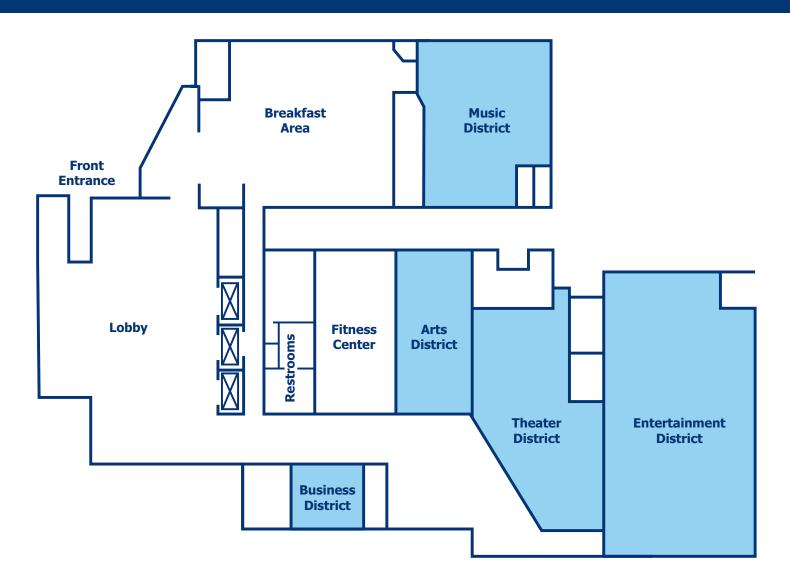

## **MEETINGS MADE EASY**

|                | Entertainment District | Theater District | Arts District | Business District | Music District |
|----------------|------------------------|------------------|---------------|-------------------|----------------|
| Dimensions     | 52x70                  | 69x44            | 27x37         | 27x15             | 38x50          |
| Square Feet    | 3,600                  | 2,000            | 1,000         | 400               | 1,700          |
| Ceiling Height | 11                     | 10               | 9             | 9                 | 9              |
| Reception      | 225                    | N/A              | 40            | N/A               | 50             |
| Banquet        | 180                    | N/A              | 40            | 15                | 60             |
| Theater        | 225                    | N/A              | 70            | N/A               | 60             |
| Classroom      | 125                    | 90               | 32            | N/A               | 32             |
| U-Shape        | 40                     | N/A              | 24            | N/A               | 24             |
| Hollow Square  | 60                     | N/A              | 30            | N/A               | 30             |
| Conference     | 40                     | N/A              | 20            | 15                | 18             |