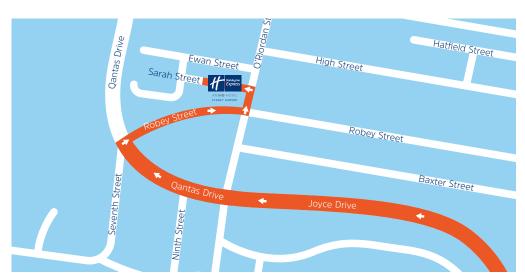

# FROM EASTERN SUBURBS OR SYDNEY CBD VIA JOYCE DRIVE

Travelling West on Joyce Drive, at the traffic lights proceed straight onto Qantas Drive, turn right onto Robey Street, left onto O'Riordan Street and immediately left onto Sarah Street.