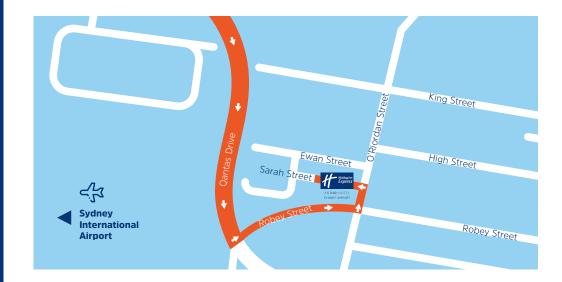

### FROM THE INTERNATIONAL AIRPORT VIA QANTAS DRIVE

Travelling on Qantas Drive from the International Airport, turn left at the traffic light at Robey Street, left onto O'Riordan Street and immediately left onto Sarah Street.