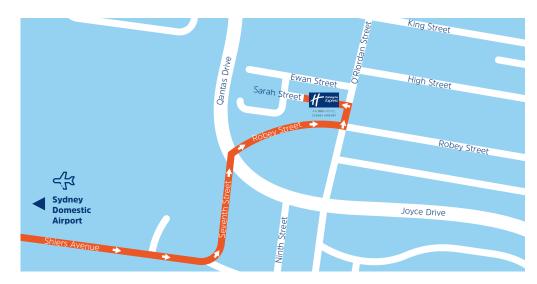

#### FROM THE DOMESTIC AIRPORT

Exiting from the Domestic Terminal via Seventh Street, turn left at the traffic light at Robey Street, left onto O'Riordan Street and immediately left onto Sarah Street.