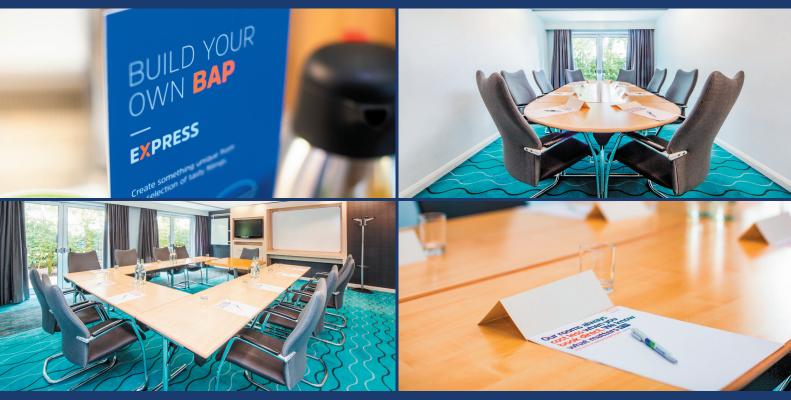

## **HOLIDAY INN EXPRESS FOLKESTONE GROUPS & MEETINGS**

You can host a meeting or training session in one of four naturally lit, air-conditioned meeting rooms – two can accommodate up to 40 and two can hold up to 12 boardroom style. Attendees can take advantage of the free parking and WiFi. Lunch menus are available on request.

## **FACILITIES AND EQUIPMENT**

Number of Meeting Rooms: 4
Total Area of Meeting Space: 1

• Total Area of Meeting Space: 180 sq ft

• Number of Sales and Meeting Professionals On-Site: 1

Largest Room Capacity: 40

• Largest Room Measurement: 180 SQ METERS

• Smallest Room Measurement: 19 SQ METERS

Flip Chart and Markers

Whiteboard

• Name Cards and Holders Provided

• Pens, Pencils and Pads Provided

LCD Projector

Overhead Projector

# Meeting Rooms Detail ———

| MEETING ROOM | Boardroom | Hollow<br>Square | U-shape | Classroom | Banquet | Reception | Theatre | Dimensions            |                | Natural<br>Daylight | Floor<br>Level |
|--------------|-----------|------------------|---------|-----------|---------|-----------|---------|-----------------------|----------------|---------------------|----------------|
| SANDGATE     | 18        | 18               | 18      | 20        | 18      | 30        | 40      | 19.68 x 19.68 x 8.2   | 6 x 6 x 2.50   | ✓                   | G              |
| RADNOR       | 20        | 18               | 18      | 20        | -       | 30        | 40      | 59.05 x 32.81 x 82.02 | 18 x 10 x 25   | ✓                   | G              |
| NORTH DOWNS  | 10        | -                | -       | -         | -       | -         |         | 19.68 x 10.17 x 8.20  | 6 x 3.1 x 2.50 | ✓                   | G              |
| EAST DOWNS   | 10        | -                | -       | -         | -       | -         |         | 59.05 x 6.56 x 8.20   | 18 x 2 x 2.50  | <b>√</b>            | G              |