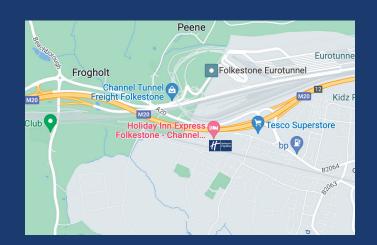

# Getting Here —

# By train

The nearest station is Folkestone Central Statsion and it is just 2 miles away

#### 😂 By car

Exit at junction 12 of the M20. Turn right, right again and proceed for 500 meters to the hotel on left

### By plane

The nearest airport is **London Gatwick** - 76 miles

#### **Holiday Inn Folkestone**

Cheriton Park Cheriton High Street Kent, Folkestone **CT18 8AN** 