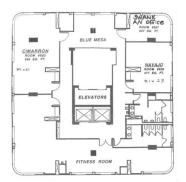

# **Meeting and Banquet Facilities**

| Room                 | Theatre | Classroom | U-Shape | Reception | Banquet | Conference | Sg. Ft. |
|----------------------|---------|-----------|---------|-----------|---------|------------|---------|
| Gold                 | 25      | 15        | 15      | 25        | 25      | 20         | 500     |
| Onyx                 | 100     | 45        | 45      | 100       | 100     | 35         | 1425    |
| Stratton             | 25      | 15        | 15      | 30        | 30      | 20         | 487     |
| Tabor                | 40      | 20        | 20      | 40        | 40      | 25         | 483     |
| Cripple Creek        | 24      | 15        | 15      | 20        | 20      | 15         | 340     |
| Central City         | 90      | 80        | 30      | 90        | 90      | 35         | 2150    |
| Leadville            | 25      | 15        | 15      | 25        | 20      | 15         | 336     |
| Silverplume          | 25      | 15        | 15      | 30        | 20      | 15         | 357     |
| Georgetown           | 30      | 20        | 20      | 30        | 30      | 20         | 400     |
| Highlands            | 100     | 60        | 46      |           | 90      | 46         | 1480    |
| Larimer Square       | 60      | 50        | 30      |           | 50      | 30         | 1060    |
| LoDo                 | 70      | 60        | 34      |           | 60      | 34         | 1000    |
| Ballroom             | 600     | 320       |         | 800       | 400     |            | 5800    |
| Section A            | 300     | 150       | 60      | 402       | 200     | 50         | 2900    |
| Section B            | 300     | 150       | 60      | 398       | 200     | 50         | 2900    |
| Ellyngton's          |         |           |         | 250       | 150     |            | 5408    |
| Brown Palace Club    |         |           |         | 100       | 80      |            | 3080    |
| Boettcher Board Room |         |           |         |           |         | 14         | 365     |
| Coronet              | 40      | 25        | 20      | 30        | 30      | 20         | 672     |
| Cimarron             | 25      | 20        | 12      | 50        | 40      | 18         | 860     |
| Navajo               | 15      | 10        | 12      | 25        | 25      | 15         | 427     |