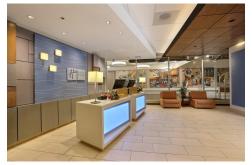

#### **Denver Downtown**

Conveniently located in the heart of downtown Denver and connected to the iconic Brown Palace Hotel and Spa, the Holiday Inn Express Denver Downtown is truly where value meets luxury. With over 23,000 sq. ft. of meeting space, access to 5 food and beverage outlets and 24-hour room service.

- Located in the heart of Downtown Denver's Financial Distract at 17th and Tremont
- \* 209 newly-renovated guest rooms and 17 luxurious suites
- \* Complimentary Express Start™ Breakfast Bar
- \* Complimentary 100 MBPS Wi-Fi in all guest rooms
- State-of-the-art Fitness Center
- 23,000 sq ft of meeting space in conjunction with the Brown Palace Hotel and Spa
- \* Connected by an indoor sky bridge to the Brown Palace Hotel and Spa featuring:
- \* Six restaurants including cocktails and bites, fine dining, breakfast, lunch, dinner, coffee and tea, brunch and more
- \* World-class Spa with charging privileges to guest rooms
- \* IHG Rewards Club, Business Rewards and Member of IHG Green Engage