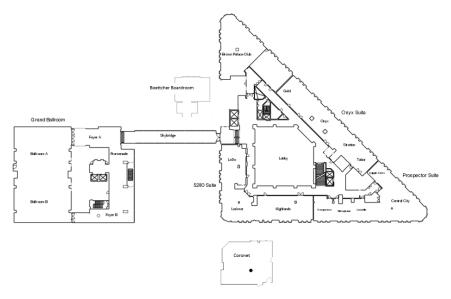

# **Meeting and Banquet Facilities**

| Room                 | Theatre | Classroom | U-Shape | Reception | Banquet | Conference | Sg. Ft. |
|----------------------|---------|-----------|---------|-----------|---------|------------|---------|
| Gold                 | 25      | 15        | 15      | 25        | 25      | 20         | 500     |
| Onyx                 | 100     | 45        | 45      | 100       | 100     | 35         | 1425    |
| Stratton             | 25      | 15        | 15      | 30        | 30      | 20         | 487     |
| Tabor                | 40      | 20        | 20      | 40        | 40      | 25         | 483     |
| Cripple Creek        | 24      | 15        | 15      | 20        | 20      | 15         | 340     |
| Central City         | 90      | 80        | 30      | 90        | 90      | 35         | 2150    |
| Leadville            | 25      | 15        | 15      | 25        | 20      | 15         | 336     |
| Silverplume          | 25      | 15        | 15      | 30        | 20      | 15         | 357     |
| Georgetown           | 30      | 20        | 20      | 30        | 30      | 20         | 400     |
| Highlands            | 100     | 60        | 46      |           | 90      | 46         | 1480    |
| Larimer Square       | 60      | 50        | 30      |           | 50      | 30         | 1060    |
| LoDo                 | 70      | 60        | 34      |           | 60      | 34         | 1000    |
| Ballroom             | 600     | 320       |         | 800       | 400     |            | 5800    |
| Section A            | 300     | 150       | 60      | 402       | 200     | 50         | 2900    |
| Section B            | 300     | 150       | 60      | 398       | 200     | 50         | 2900    |
| Ellyngton's          |         |           |         | 250       | 150     |            | 5408    |
| Brown Palace Club    |         |           |         | 100       | 80      |            | 3080    |
| Boettcher Board Room |         |           |         |           |         | 14         | 365     |
| Coronet              | 40      | 25        | 20      | 30        | 30      | 20         | 672     |
| Cimarron             | 25      | 20        | 12      | 50        | 40      | 18         | 860     |
| Navajo               | 15      | 10        | 12      | 25        | 25      | 15         | 427     |