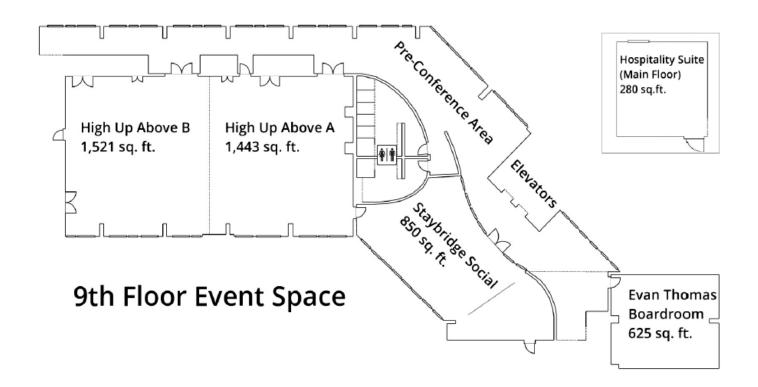

## Holiday Inn Express Saskatoon East - University 1838 College Drive, Bldg #2 | Saskatoon, SK | S1N 2Z8 uexpress@prhotels.ca | (306) 954.1250

| Boardroom<br>Style    | Hollow Square<br>Style | U-shape Style | Classroom<br>Style | Banquet Style | Reception<br>Style | Theatre Style | Cabaret Style |  |  |  |
|-----------------------|------------------------|---------------|--------------------|---------------|--------------------|---------------|---------------|--|--|--|
| High Up Above AB      |                        |               |                    |               |                    |               |               |  |  |  |
| 90                    | 90                     | 78            | 192                | 192           | 225                | 225           | 144           |  |  |  |
| Evan Thomas Boardroom |                        |               |                    |               |                    |               |               |  |  |  |
| 20                    | 30                     | 24            | 24                 | 32            | 35                 | 35            | 24            |  |  |  |
| Staybridge Social     |                        |               |                    |               |                    |               |               |  |  |  |
|                       |                        |               |                    | 32            | 50                 |               |               |  |  |  |
| Hospitality Suite     |                        |               |                    |               |                    |               |               |  |  |  |
| 18                    | 18                     | 15            | 18                 | 16            | 20                 | 20            | 12            |  |  |  |
| High Up Above A       |                        |               |                    |               |                    |               |               |  |  |  |
| 54                    | 54                     | 39            | 72                 | 72            | 110                | 110           | 56            |  |  |  |
| High Up Above B       |                        |               |                    |               |                    |               |               |  |  |  |
| 56                    | 54                     | 39            | 75                 | 72            | 115                | 115           | 56            |  |  |  |
|                       |                        |               |                    |               |                    |               |               |  |  |  |

<sup>\*</sup>The figures above are maximum capacities and assume a set-up consisting of only tables/chairs for the figures that are listed.

| Room Dimensions<br>L X W | Area Sq<br>Ft | Ceiling Height | Door Dimensions | Floor Level | Natural Lighting |  |  |  |  |  |  |
|--------------------------|---------------|----------------|-----------------|-------------|------------------|--|--|--|--|--|--|
| High Up Above AB         |               |                |                 |             |                  |  |  |  |  |  |  |
| 76.11 X 39.04            | 2971.33       | 13.09          | 6.92 X 6.00     | TOP FLOOR   | Yes              |  |  |  |  |  |  |
| Evan Thomas Boardroom    |               |                |                 |             |                  |  |  |  |  |  |  |
| 25.00 X 25.00            | 625.00        | 8.01           | 6.89 X 2.85     | TOP FLOOR   | Yes              |  |  |  |  |  |  |
| Staybridge Social        |               |                |                 |             |                  |  |  |  |  |  |  |
| 34.12 X 24.93            | 850.61        | 11.81          | 6.89 X 6.00     | TOP FLOOR   | Yes              |  |  |  |  |  |  |
| Hospitality Suite        |               |                |                 |             |                  |  |  |  |  |  |  |
| 20.01 X 14.11            | 282.34        | 7.87           | 6.89 X 2.99     | GROUND      | Yes              |  |  |  |  |  |  |
| High Up Above A          |               |                |                 |             |                  |  |  |  |  |  |  |
| 37.07 X 39.04            | 1447.21       | 13.09          | 6.89 X 6.00     | TOP FLOOR   | Yes              |  |  |  |  |  |  |
| High Up Above B          |               |                |                 |             |                  |  |  |  |  |  |  |
| 39.04 X 39.04            | 1524.12       | 13.09          | 6.89 X 6.00     | TOP FLOOR   | Yes              |  |  |  |  |  |  |
|                          |               |                |                 |             |                  |  |  |  |  |  |  |