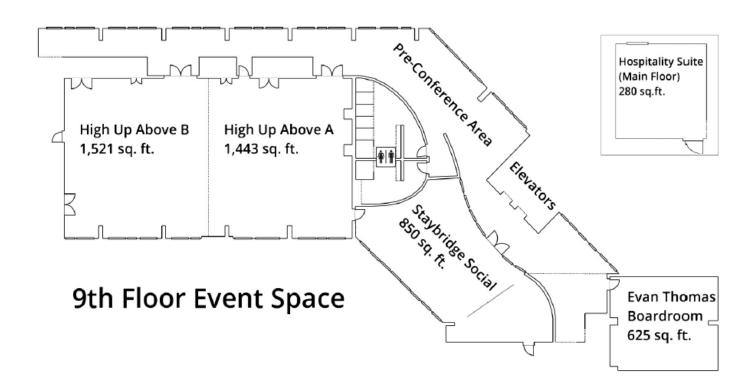

## Holiday Inn Express Saskatoon East - University 1838 College Drive, Bldg #2 | Saskatoon, SK | S1N 2Z8 uexpress@prhotels.ca | (306) 954.1250

| Boardroom<br>Style    | Hollow Square<br>Style | U-shape Style | Classroom<br>Style | Banquet Style | Reception<br>Style | Theatre Style | Cabaret Style |  |  |  |
|-----------------------|------------------------|---------------|--------------------|---------------|--------------------|---------------|---------------|--|--|--|
| High Up Above AB      |                        |               |                    |               |                    |               |               |  |  |  |
| 90                    | 90                     | 78            | 192                | 192           | 225                | 225           | 144           |  |  |  |
| Evan Thomas Boardroom |                        |               |                    |               |                    |               |               |  |  |  |
| 20                    | 30                     | 24            | 24                 | 32            | 35                 | 35            | 24            |  |  |  |
| Staybridge Social     |                        |               |                    |               |                    |               |               |  |  |  |
|                       |                        |               |                    | 32            | 50                 |               |               |  |  |  |
| Hospitality Suite     |                        |               |                    |               |                    |               |               |  |  |  |
| 18                    | 18                     | 15            | 18                 | 16            | 20                 | 20            | 12            |  |  |  |
| High Up Above A       |                        |               |                    |               |                    |               |               |  |  |  |
| 54                    | 54                     | 39            | 72                 | 72            | 110                | 110           | 56            |  |  |  |
| High Up Above B       |                        |               |                    |               |                    |               |               |  |  |  |
| 56                    | 54                     | 39            | 75                 | 72            | 115                | 115           | 56            |  |  |  |
|                       |                        |               |                    |               |                    |               |               |  |  |  |

<sup>\*</sup>The figures above are maximum capacities and assume a set-up consisting of only tables/chairs for the figures that are listed.

| Room Dimensions<br>L X W | Area Sq<br>Ft | Ceiling Height | Door Dimensions | Floor Level | Natural Lighting |  |  |  |  |  |  |
|--------------------------|---------------|----------------|-----------------|-------------|------------------|--|--|--|--|--|--|
| High Up Above AB         |               |                |                 |             |                  |  |  |  |  |  |  |
| 76.11 X 39.04            | 2971.33       | 13.09          | 6.92 X 6.00     | TOP FLOOR   | Yes              |  |  |  |  |  |  |
| Evan Thomas Boardroom    |               |                |                 |             |                  |  |  |  |  |  |  |
| 25.00 X 25.00            | 625.00        | 8.01           | 6.89 X 2.85     | TOP FLOOR   | Yes              |  |  |  |  |  |  |
| Staybridge Social        |               |                |                 |             |                  |  |  |  |  |  |  |
| 34.12 X 24.93            | 850.61        | 11.81          | 6.89 X 6.00     | TOP FLOOR   | Yes              |  |  |  |  |  |  |
| Hospitality Suite        |               |                |                 |             |                  |  |  |  |  |  |  |
| 20.01 X 14.11            | 282.34        | 7.87           | 6.89 X 2.99     | GROUND      | Yes              |  |  |  |  |  |  |
| High Up Above A          |               |                |                 |             |                  |  |  |  |  |  |  |
| 37.07 X 39.04            | 1447.21       | 13.09          | 6.89 X 6.00     | TOP FLOOR   | Yes              |  |  |  |  |  |  |
| High Up Above B          |               |                |                 |             |                  |  |  |  |  |  |  |
| 39.04 X 39.04            | 1524.12       | 13.09          | 6.89 X 6.00     | TOP FLOOR   | Yes              |  |  |  |  |  |  |
|                          |               |                |                 |             |                  |  |  |  |  |  |  |