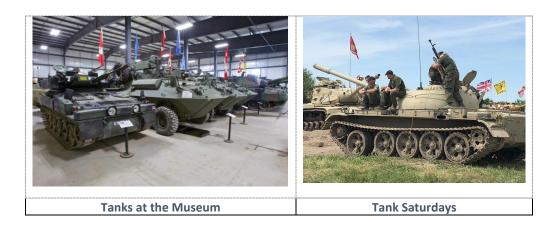

#### Morning Day 2:

The Ontario Regiment Museum is a seven minute drive away from the hotel. The Museum is composed with more than 100 Operational Military Vehicles; Jeeps, Trucks, and Tanks and has the largest collection in North America. Check out Tank Saturday's where you can ride in the tank. You will be thrilled to check in with their Artificial Intelligence Master Corporal Lana upon arrival. Address: 1000 Stevenson Road North. Phone: (905) 728-6199