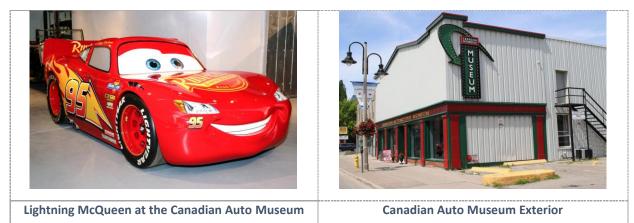

#### Morning Day 1:

The Canadian Automotive Museum is an automobile museum is a seven minute walk from the hotel. The museum features many Canadian-made cars as the automobile industry, specifically General Motors Canada, which has always been at the forefront of Oshawa's economy. Kids will love Pixar's Lightning McQueen which is on display in the main gallery. Address: 99 Simcoe Street South. Phone: (905) 576-1222