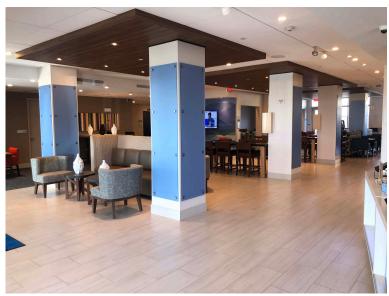

- FREE high-speed Internet
- Clean, contemporary, Smart Design in our lobby, public areas and guest rooms
- Choice of pillows—firm or soft, we offer both, plus fresh, clean linens to sink into
- Noise-reducing headboard that makes for a quieter stay
- A mix of electric outlets and USB ports next to the bed and at the desk to stay connected
- Guest room blackout roller shades that provide complete room darkness to ensure a good nights sleep
- An energizing, invigorating shower with multi-function showerhead.
- Fresh and clean guest bathrooms with large backlit mirror and a spacious vanity
- Spacious, open lobby with comfortable seating that can be used for eating, relaxing, or getting a little work done
- 24-hour business center located in the Great Room
- Fitness center, for keeping the routine on the road
- Relaxing outdoor pool
- 2000 sq. feet of meeting space