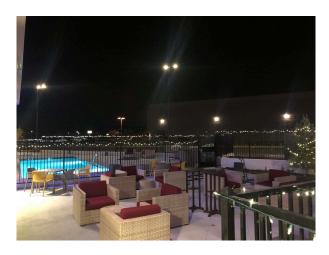

- FREE high-speed Internet
- Clean, contemporary, Smart Design in our lobby, public areas and guest rooms
- Choice of pillows—firm or soft, we offer both, plus fresh, clean linens to sink into
- Noise-reducing headboard that makes for a quieter stay
- A mix of electric outlets and USB ports next to the bed and at the desk to stay connected
- Guest room blackout roller shades that provide complete room darkness to ensure a good nights sleep
- An energizing, invigorating shower with multi-function showerhead.
- Fresh and clean guest bathrooms with large backlit mirror and a spacious vanity
- Spacious, open lobby with comfortable seating that can be used for eating, relaxing, or getting a little work done
- 24-hour business center located in the Great Room
- Fitness center, for keeping the routine on the road
- Relaxing outdoor pool
- 2000 sq. feet of meeting space