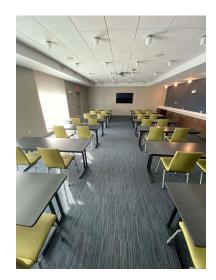

- FREE high-speed Internet
- Clean, contemporary, Smart Design in our lobby, public areas and guest rooms
- Choice of pillows—firm or soft, we offer both, plus fresh, clean linens to sink into
- Noise-reducing headboard that makes for a quieter stay
- A mix of electric outlets and USB ports next to the bed and at the desk to stay connected
- Guest room blackout roller shades that provide complete room darkness to ensure a good nights sleep
- An energizing, invigorating shower with multi-function showerhead.
- Fresh and clean guest bathrooms with large backlit mirror and a spacious vanity
- Spacious, open lobby with comfortable seating that can be used for eating, relaxing, or getting a little work done
- 24-hour business center located in the Great Room
- Fitness center, for keeping the routine on the road
- Relaxing outdoor pool
- 2000 sq. feet of meeting space