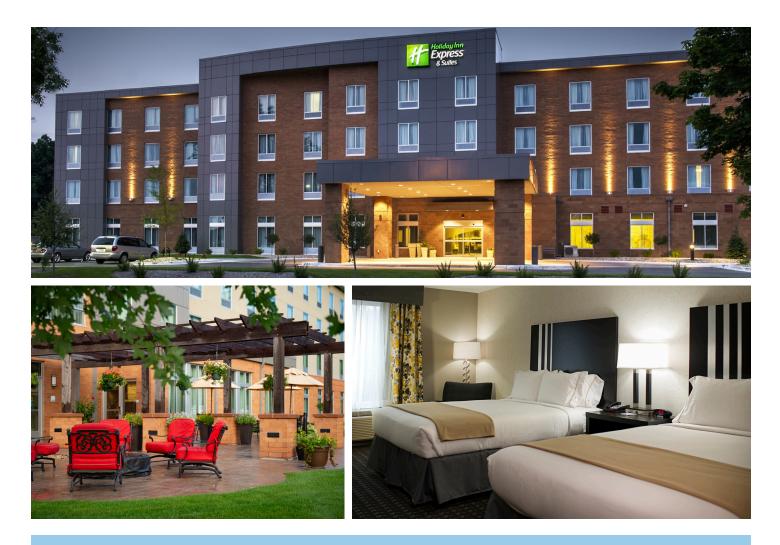

## Fresh, Clean, Uncomplicated All the little things, that make your travelers Stay Smart

Experience our award-winning Holiday Inn Express & Suites Madison Central. Our exquisitely designed, upscale hotel is located near everything in Wisconsin's capitol city. We are within walking distance to the Alliant Energy Center and Veterans Memorial Coliseum, and just minutes to Downtown Madison, Monona Terrace Convention Center, the State Capitol, the University of Wisconsin, Kohl Center and Dane County Regional Airport. We are ready to help you have a meeting in Madison, Wisconsin.

## **The Right Stuff, Right Here**

- FREE, Hot Express Start<sup>®</sup> breakfast bar featuring both hearty and healthy favorites like our smart, one-touch pancake machine, Smart Roast<sup>®</sup> coffee, cinnamon rolls, bacon and eggs, Greek yogurt, fresh fruit and more
- 24/7 Market with snacks and drinks available for purchase
- In-room microwave, refrigerator and KEURIG<sup>®</sup> coffee maker for in-room convenience
- 24-hour Fitness Center
- Heated Salt-Water Indoor Pool

- FREE High-Speed Internet In Meeting Space
- Large 75" HDTV for presentations
- Creative Catering Available For Meals
- Complimentary Parking and Shuttle Service
- Manager's Reception Mon-Thur 5p-7p
- Ideal for meetings or training up to 40 ppl
- Dedicated Event Coordinator