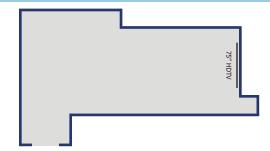

| BOARDROOM | HOLLOW SQ | U-SHAPE | CLASSROOM | BANQUET | RECEPTION | THEATRE | CABARET |
|-----------|-----------|---------|-----------|---------|-----------|---------|---------|
| OLIN ROOM |           |         |           |         |           |         |         |
| 20        | 24        | 20      | 20        | 36      | 50        | 49      | N/A     |

OLIN MEETING ROOM 37 L x 20 W 740 sq. ft.