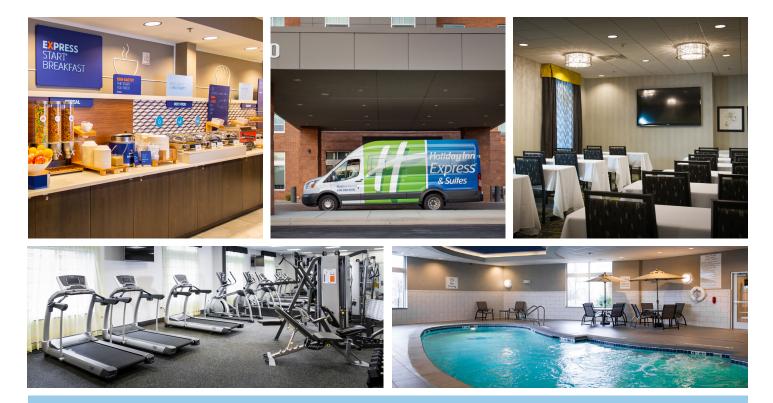

## **The Right Stuff, Right Here**

- FREE, Hot Express Start<sup>®</sup> breakfast bar featuring both hearty and healthy favorites like our smart, one-touch pancake machine, Smart Roast<sup>®</sup> coffee, cinnamon rolls, bacon and eggs, Greek yogurt, fresh fruit and more
- 24/7 Market with snacks and drinks available for purchase
- In-room microwave, refrigerator and KEURIG<sup>®</sup> coffee maker for in-room convenience
- 24-hour Fitness Center
- Heated Salt-Water Indoor Pool

- FREE High-Speed Internet In Meeting Space
- Large 75" HDTV for presentations
- Creative Catering Available For Meals
- Complimentary Parking and Shuttle Service
- Manager's Reception Mon-Thur 5p-7p
- Ideal for meetings or training up to 40 ppl
- Dedicated Event Coordinator