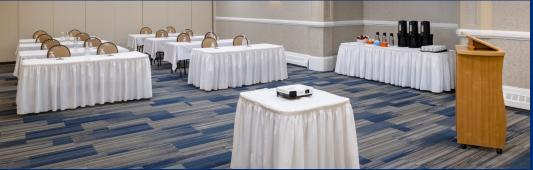

## **BOTH PACKAGES INCLUDE**

Meeting Room Rental ● LCD Projector & Screen Flip Chart with Markers ● Wi-Fi

Minimum 10 people, Maximum 30 people

Menus can be customized to meet dietary restrictions

Prices are subject to availability