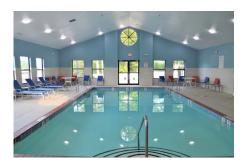

## Hotel Amenities

- 15 minutes from BMS.
- Complimentary Daily Self Parking
- Hot and **Complimentary Breakfast Buffet** served daily, offering rotating hot items and several health-conscious items, fresh pancakes, and so much more.
- Restaurants within 5 miles.
- Indoor Pool and Hot Tub
- 24 hour Fitness and Business Center