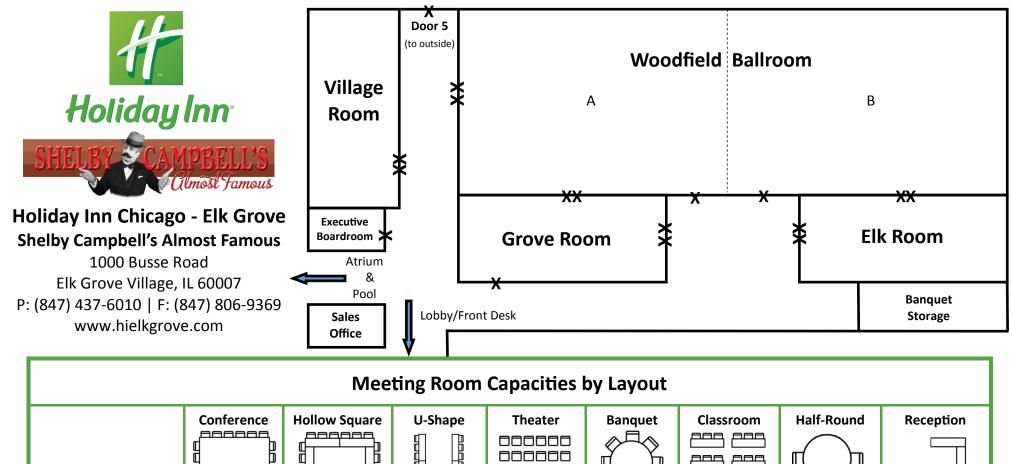

| Woodfield Ballroom  | 80 | 80 | 60 | 500 | 300 | 250 | 150 | 300 |
|---------------------|----|----|----|-----|-----|-----|-----|-----|
| Woodfield A         | 40 | 40 | 40 | 250 | 130 | 150 | 75  | 150 |
| Woodfield B         | 50 | 50 | 50 | 250 | 150 | 150 | 80  | 150 |
| Elk Room            | 40 | 40 | 25 | 100 | 60  | 40  | 30  | 60  |
| Grove Room          | 30 | 30 | 20 | 50  | 40  | 30  | 25  | 40  |
| Village Room        | 30 | 30 | 25 | 75  | 70  | 40  | 30  | 50  |
| Executive Boardroom | 10 | -  | -  | -   | -   | -   | -   |     |
| Atrium              | -  | -  | -  | -   | 100 | -   | 75  | 150 |