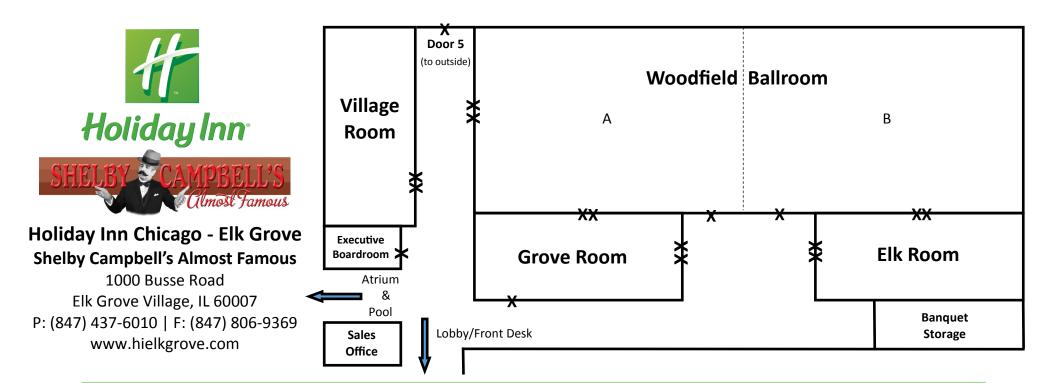

| Meeting Room Dimensions (in Feet) |                            |                |                   |                       |                  |  |  |  |  |  |  |
|-----------------------------------|----------------------------|----------------|-------------------|-----------------------|------------------|--|--|--|--|--|--|
|                                   | Room Dimensions<br>[L x W] | Area - Sq. Ft. | Ceiling Height    | Entrance Details      | Natural Lighting |  |  |  |  |  |  |
| Woodfield Ballroom                | 47 ft. x 97 ft.            | 4,559          | 10 ft. / 11.6 ft. | Single & Double Doors | No               |  |  |  |  |  |  |
| Woodfield A                       | 47 ft. x 45 ft.            | 2,115          | 10 ft. / 11.6 ft. | Single & Double Doors | No               |  |  |  |  |  |  |
| Woodfield B                       | 47 ft. x 52 ft.            | 2,444          | 10 ft. / 11.6 ft. | Single & Double Doors | No               |  |  |  |  |  |  |
| Elk Room                          | 22 ft. x 47 ft.            | 1,034          | 11.6 ft.          | Double Doors          | No               |  |  |  |  |  |  |
| Grove Room                        | 22 ft. x 38 ft.            | 836            | 11.6 ft.          | Double Doors (x2)     | No               |  |  |  |  |  |  |
| Village Room                      | 28 ft. x 34 ft.            | 952            | 11.6 ft.          | Double Doors          | No               |  |  |  |  |  |  |
| Executive Boardroom               | 15 ft. x 12 ft.            | 180            | 11.6 ft.          | Single Door           | No               |  |  |  |  |  |  |
| Atrium                            | Open Area                  | 2,000          | -                 | -                     | Yes              |  |  |  |  |  |  |