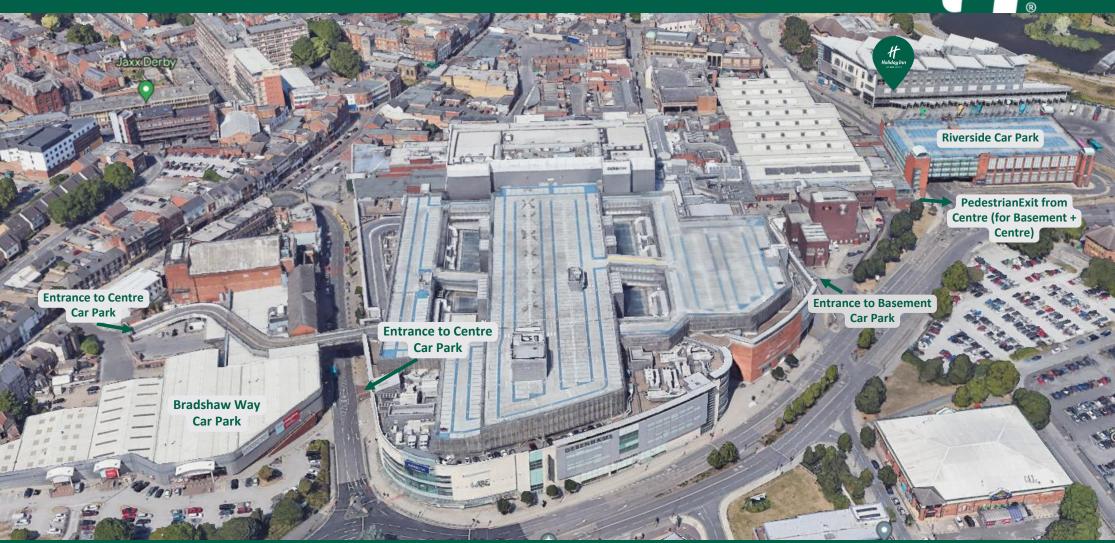

#### **Derbion Basement Car Park**

- £ A discounted rate of £8 for 24 hours, which includes one exit is available when you enter your car's registration details at the hotel Reception. The car park is ticketless and payment is made upon exit or at one of the parking stations.

### **Bradshaw Way**

- Postcode: DE1 2QB ( ) 24 hour / 10 minute walk ( ) Height restriction: 6ft 8 / 2.04m ( ) Open air parking
- £8 for 24 hours

### **NCP Siddals Road**

- Postcode: DE1 2PY (S) 24 hour f Under 5 minute walk (T) Height restriction: n/a (T) Open air parking
- 🗈 £3.45 for 24 hours payable via the NCP Park Pass App. Download at www.ncp.co.uk/parking-solutions/ncpparkpass/ or scan the qr 🗓 🔯