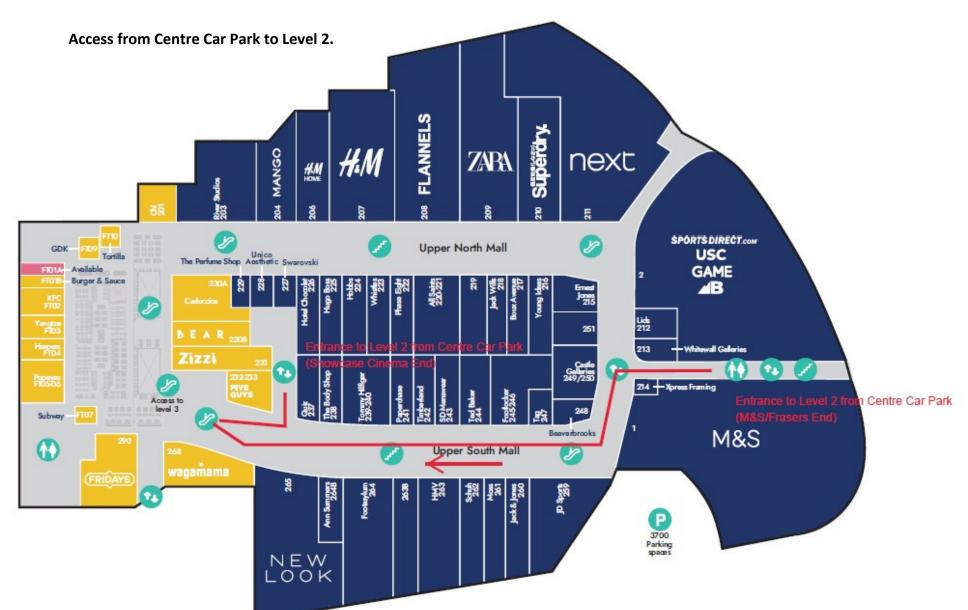

#### **Derbion Basement Car Park**

- £ A discounted rate of £8 for 24 hours, which includes one exit is available when you enter your car's registration details at the hotel Reception. The car park is ticketless and payment is made upon exit or at one of the parking stations.