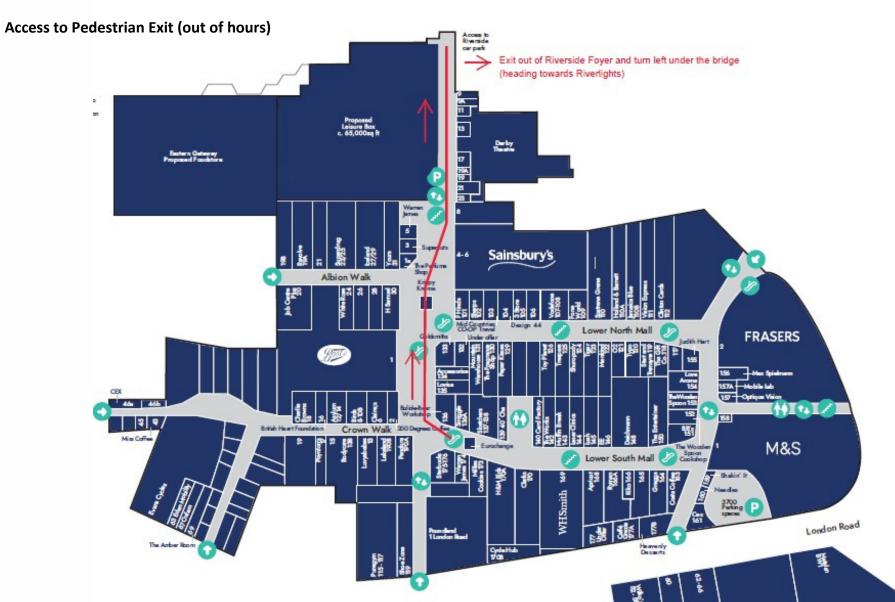

Holiday Inn Derby - Riverlights

Holiday Inn Derby - Riverlights

Holiday Inn Derby - Riverlights

Holiday Inn Derby - Riverlights

**Access from Basement Car Park** 