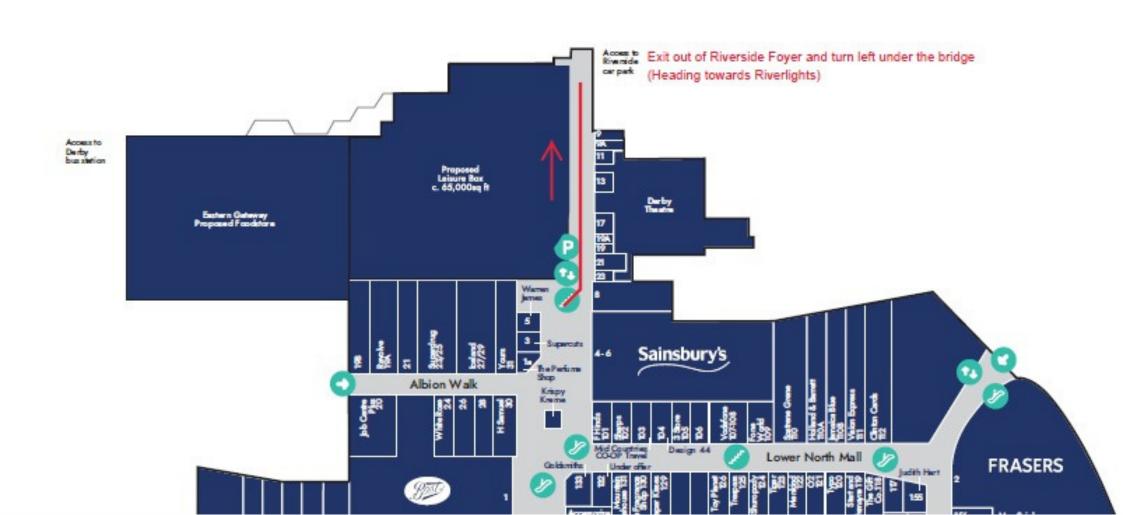

Holiday Inn Derby - Riverlights

Holiday Inn Derby - Riverlights

Holiday Inn Derby - Riverlights

Holiday Inn Derby - Riverlights

**Access from Basement Car Park** 