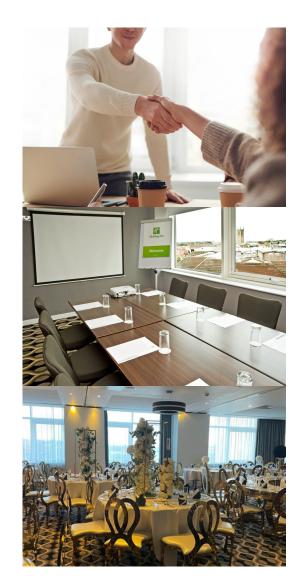

## Everything you need for the perfect meeting.

Whether you're planning a small meeting, conference, training seminar, corporate launch, cocktail party or team-building event, Holiday Inn Derby - Riverlights' meetings and events team will make sure it's a success.

#### **Meeting rooms**

With 5 meeting rooms and a maximum capacity of 120 people, natural daylight throughout and an onsite events team, we have all you need to make your event a success.

#### **Conference facilities**

Our audio-visual equipment and hybrid meeting technology (preorder) give you the freedom to have the best of both worlds - a virtual meeting and personal get-together. Break out spaces are located in and around the meeting rooms. For layout and maximum capacities please see our capacity chart.

#### Catering

We can offer bespoke catering for breakfast, lunch and dinner either in the break-out areas or in our Restaurant, which is located adjacent to our meeting facilities. Special requirements e.g. vegan/ vegetarian/ gluten-free items are available on request.