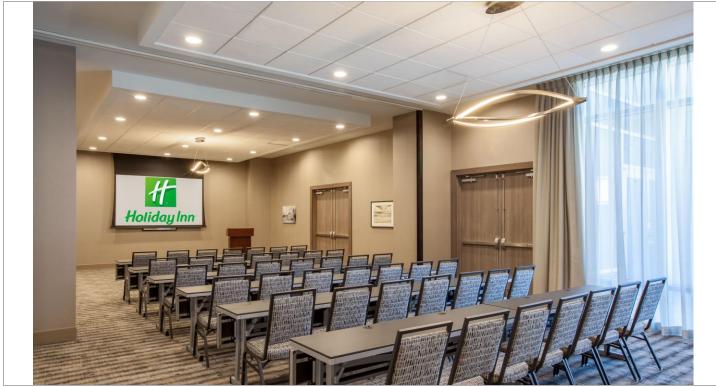

| <b>MEETING &amp; FUNCTIO</b> | MEETING & FUNCTION SPACE |            |           |         | CAPACITY                 |           |         |  |  |  |
|------------------------------|--------------------------|------------|-----------|---------|--------------------------|-----------|---------|--|--|--|
|                              | Floor/Rm #               | Unit (SF)  | Classroom | Theater | U Shape or<br>Conference | Reception | Banquet |  |  |  |
|                              |                          | 1.5 per 6' |           |         |                          |           | RD of 6 |  |  |  |
| Fairfax Room                 | 1st Floor                | 1,300      | 29        | 52      | 10                       | 52        | 40      |  |  |  |
| Fairfax East                 | 1st Floor                | 600        | 13        | 24      | 5                        | 24        | 18      |  |  |  |
| Fairfax West                 | 1st Floor                | 700        | 16        | 28      | 6                        | 28        | 22      |  |  |  |
| Fairfax Pre-function         | 1st Floor                | 1,087      | 24        | 43      | 9                        | 43        | 33      |  |  |  |

Fairfax Room

Fairfax East

Fairfax Pre-function

| Holiday Inn<br>Cleveland Clinic<br>Name of Room | Banquet | Theater | Classroom | T<br>Reception | Conference | U-Shape | Hollow | Dimensions  | Area sq. ft. | <u></u><br>Height | Floor |
|-------------------------------------------------|---------|---------|-----------|----------------|------------|---------|--------|-------------|--------------|-------------------|-------|
| Fairfax Room                                    | 80      | 90      | 48        | 100            | 40         | 33      | 36     | 51'4" x 25' | 1300         | 9'                | Lobby |
| Fairfax West                                    | 40      | 50      | 24        | 50             | 22         | 21      | 24     | 27'6" x 25' | 700          | 9'                | Lobby |
| Fairfax East                                    | 40      | 50      | 24        | 50             | 22         | 21      | 24     | 23'7" x 25' | 600          | 9'                | Lobby |
| Fairfax Pre-function                            |         |         |           | 60             |            |         |        | 75' x 17'   | 1087         | 9'                | Lobby |