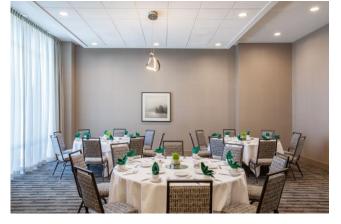

| <b>MEETING &amp; FUNCTIO</b> | MEETING & FUNCTION SPACE |            |           |         | CAPACITY                 |           |         |  |  |  |
|------------------------------|--------------------------|------------|-----------|---------|--------------------------|-----------|---------|--|--|--|
|                              | Floor/Rm #               | Unit (SF)  | Classroom | Theater | U Shape or<br>Conference | Reception | Banquet |  |  |  |
|                              |                          | 1.5 per 6' |           |         |                          |           | RD of 6 |  |  |  |
| Fairfax Room                 | 1st Floor                | 1,300      | 29        | 52      | 10                       | 52        | 40      |  |  |  |
| Fairfax East                 | 1st Floor                | 600        | 13        | 24      | 5                        | 24        | 18      |  |  |  |
| Fairfax West                 | 1st Floor                | 700        | 16        | 28      | 6                        | 28        | 22      |  |  |  |
| Fairfax Pre-function         | 1st Floor                | 1,087      | 24        | 43      | 9                        | 43        | 33      |  |  |  |

Fairfax Room

Fairfax East

Fairfax Pre-function

| Holiday Inn<br>Cleveland Clinic<br>Name of Room | Banquet | Theater | Classroom | T<br>Reception | Conference | U-Shape | Hollow | Dimensions  | Area sq. ft. | <u></u><br>Height | Floor |
|-------------------------------------------------|---------|---------|-----------|----------------|------------|---------|--------|-------------|--------------|-------------------|-------|
| Fairfax Room                                    | 80      | 90      | 48        | 100            | 40         | 33      | 36     | 51'4" x 25' | 1300         | 9'                | Lobby |
| Fairfax West                                    | 40      | 50      | 24        | 50             | 22         | 21      | 24     | 27'6" x 25' | 700          | 9'                | Lobby |
| Fairfax East                                    | 40      | 50      | 24        | 50             | 22         | 21      | 24     | 23'7" x 25' | 600          | 9'                | Lobby |
| Fairfax Pre-function                            |         |         |           | 60             |            |         |        | 75' x 17'   | 1087         | 9'                | Lobby |