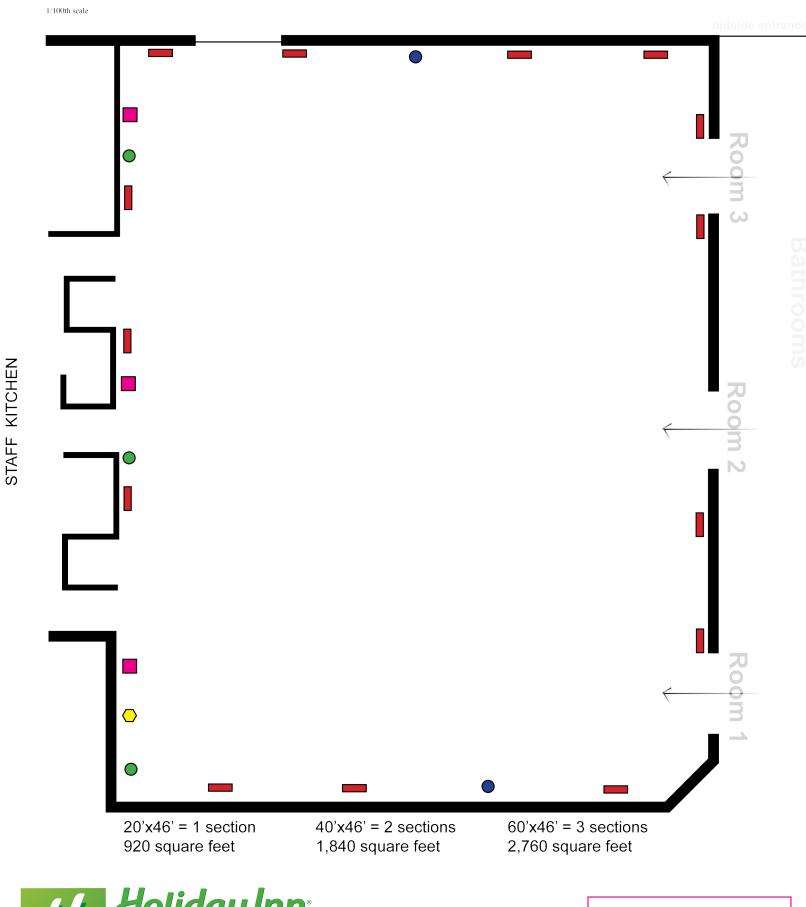

#### Ballroom 2,760 square feet 60'x46'

#### 14-foot ceiling

135 Classroom: 70 Hollow Square: U-shaped: 70 180-200 Rounds: Rounds 3/4 set: 150 Rounds/DanceFloor 140 Theatre: 250 Conference: 66

Foyer Area: 8'x60' Doors in Ballroom 70.5"W x 79"H

#### Ballroom - 2 sections

1,840 square feet 40'x46'

#### 14-foot ceiling

Classroom: 80
Hollow Square: 50
U-shaped: 50
Rounds: 80-90
Rounds 3/4 set: 104
Rounds/DanceFloor 70
Theatre: 175
Conference: 48

#### Ballroom - 1 section 920 square feet 20'x46' 14-foot ceiling

Classroom: 30-40
Hollow Square: 40
U-shaped: 36
Rounds: 40
Rounds 3/4 set: 40
Theatre: 70-90
Conference: 40