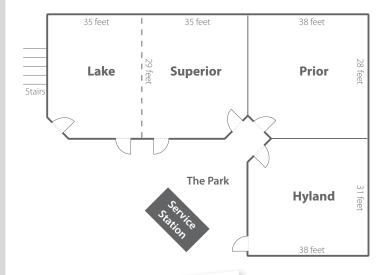

| Meeting Room               | Dimensions<br>(L x W) | Square<br>Footage | Theater                | Classroom | U-Shape | Banquet | Conference |
|----------------------------|-----------------------|-------------------|------------------------|-----------|---------|---------|------------|
| Hyland                     | 31 x 38               | 1128              | 100                    | 60        | 33      | 64      | 30         |
| Prior                      | 38 x 28               | 1014              | 100                    | 50        | 27      | 56      | 30         |
| Lake Superior              | 70 x 29               | 1930              | 180                    | 120       | N/A     | 120     | N/A        |
| Lake                       | 35 x 29               | 965               | 90                     | 50        | 30      | 56      | 30         |
| Superior                   | 35x 29                | 965               | 90                     | 50        | 30      | 56      | 30         |
| Executive<br>Boardroom 202 | 16 x 25               | 376               | Permanently set for 12 |           |         |         |            |