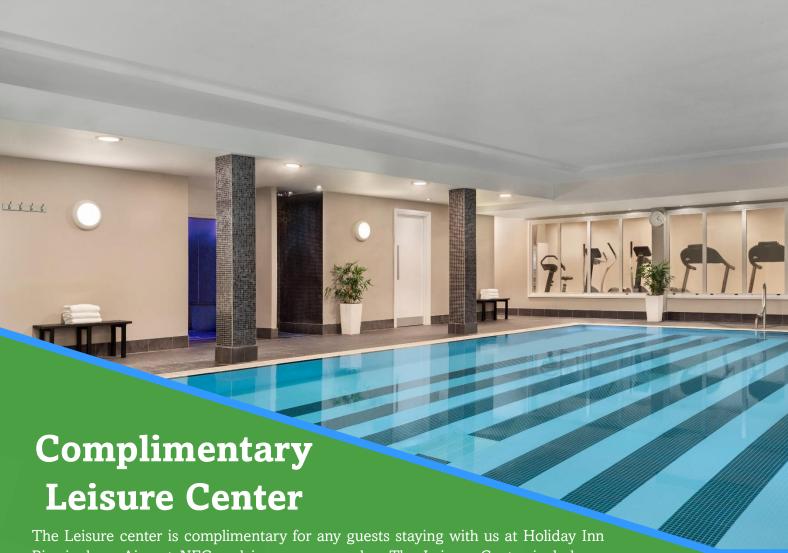

The Leisure center is complimentary for any guests staying with us at Holiday Inn Birmingham Airport NEC and is open every day. The Leisure Center includes a Jacuzzi (Hot Tub), Steam Room, Fully Equipment Gym and Swimming Pool.