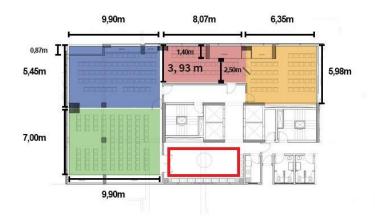

## Salas de Eventos Hotel Holiday Inn Belo Horizonte Savassi

|               | Pd    |   | m²                  |  |
|---------------|-------|---|---------------------|--|
| Funcionários: | 2,49m | ī | 37,97m <sup>2</sup> |  |
| Lourdes:      | 2,49m |   | 31,71m <sup>2</sup> |  |
| Savassi:      | 2,49m |   | 53,95m <sup>2</sup> |  |
| Sion          | 2,49m |   | 69,30m <sup>2</sup> |  |

## **ESPECIFICAÇÕES**

| FUNCIONÁRIOS                                   | Montagem       | Capacidade pour de pessare |  |
|------------------------------------------------|----------------|----------------------------|--|
| Medida: s7,s7m <sup>1</sup>                    | Auditório      | 25 a 30                    |  |
| PéDireto: 2,49m                                | Escolar        | 24 a 30                    |  |
|                                                | Reunião        | 18 a 21                    |  |
|                                                | Mesa Redonda   | 20 a 25                    |  |
|                                                | U              | 15 a 18                    |  |
| LOURDES                                        | Montagem       | Capacidade guarde pessoai  |  |
| Medida: 31.71m <sup>2</sup><br>PéDirato: 2.49m | Auditório      | 12a 15                     |  |
| Peukrato: 2,49m                                | Escolar        | 8 a 12                     |  |
|                                                | Reunião        | 8 a 12                     |  |
|                                                | Mesa Redonda   | 10a 15                     |  |
|                                                | U              | 6a9                        |  |
| SAVASSI                                        | Montagem       | Capacidade post de pennet  |  |
| Medida \$1,95m <sup>2</sup>                    | Auditório      | 48 a 56                    |  |
| Pé:Direito: 2,49m                              | Escolar        | 33 a 36                    |  |
|                                                | Reunião        | 24 a 30                    |  |
|                                                | Mesa Redonda   | 28 a 32                    |  |
|                                                | U              | 21 a 24                    |  |
| SION                                           | Montagem       | Capacidade aust de pessoal |  |
| Medida: 69,30m²                                | Auditório      | 50 a 60                    |  |
| Pé Direto: 2,49m                               | Escolar        | 30 a 36                    |  |
|                                                | Reunião        | 24 a 30                    |  |
|                                                | Mesa Redonda   | 25 a 30                    |  |
|                                                | U              | 18 a 21                    |  |
| SION + SAVASSI                                 | Montagem       | Capacidade total de sexuel |  |
| Medida: 123,25m <sup>2</sup>                   | Auditório      | 120 a 150                  |  |
| Pé Direito: 2,49m                              | Escolar        | 50 a 70                    |  |
|                                                | Reunião        | 39 a 42                    |  |
|                                                | Mesa Redonda   | 50 a 60                    |  |
|                                                | Mes a reconcia |                            |  |