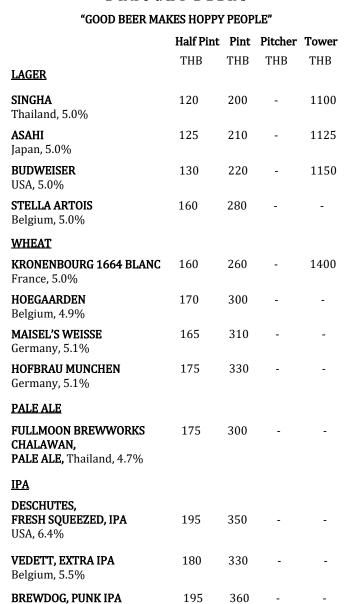

|        |  |
| Espresso, Macchiato                              | 120    |  |
| Americano                                        | 120    |  |
| Double Espresso                                  | 150    |  |
| Cappuccino, Latte                                | 120    |  |
| Iced Cappuccino, Iced Latte, Iced Americano      | 130    |  |
|                                                  |        |  |
| T E A                                            |        |  |
| Camomile Tea                                     | 95     |  |
| Pepper Mint Tea                                  | 95     |  |
| Jasmine Green Tea                                | 95     |  |
| Earl Grey Tea                                    | 95     |  |



**English Breakfast** 

95



#### DRAUGHT BEERS





### **SPIRITS**

Glass Bottle

|                             | Glass | воше  |
|-----------------------------|-------|-------|
| <u>WHISKEY</u>              |       |       |
| SINGLE MALTS                |       |       |
| Glenmorangie 10 yrs         | 280   | 4,500 |
| Glenlivet Founders Reserve  | 280   | 4,500 |
| Glenfiddich 12 yrs          | 290   | 4,90  |
| BLENDS                      |       |       |
| Ballentines Finest          | . 210 | 2,600 |
| Chivas Regal 12 yrs         | 240   | 3,500 |
| Johnnie Walker Black Label  | 240   | 3,500 |
| IRISH                       |       |       |
| Jameson                     | 220   | 3,000 |
| AMERICAN                    |       |       |
| Jim Beam                    | 230   | 3,000 |
| Jack Daniel Black           | 250   | 3,50