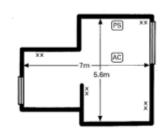

#### SHERWOOD

| Room Name            | Floor  | Theatre | Cabaret | Classroom | Boardroom | Ushape | Dinner | Dinner<br>Dance | Wedding | Danastian |
|----------------------|--------|---------|---------|-----------|-----------|--------|--------|-----------------|---------|-----------|
|                      | Floor  | Ineatre | Cabaret | Classroom | Boardroom | Usnape | Dinner | Dance           | weading | Reception |
| The Derbyshire Suite | Ground | 250     | 130     | 120       |           |        | 220    | 160             | 220     | 220       |
| Derbyshire 3 *       | Ground | 65      | 40      | 24        | 25        | 25     | 40     |                 | 4       | 100       |
| Derbyshire 2 *       | Ground | 60      | 40      | 24        | 20        | 20     | 40     |                 | 40      | 90        |
| Derbyshire 1 *       | Ground | 75      | 40      | 36        | 25        | 25     | 50     |                 | 50      | 100       |
| Chatsworth           | Ground | 15      | /       | 8         | 12        | 12     | 12     |                 |         | 20        |
| Matlock              | Ground | 40      | 24      | 20        | 18        | 20     | 10     |                 |         | 30        |
| Bakewell             | Ground | 40      | 24      | 20        | 18        | 20     | 10     |                 |         | 30        |
| Hardwick             | Ground | 40      | 24      | 20        | 18        | 20     | 10     |                 |         | 30        |
| Sherwood             | Ground | 15      |         |           | 10        |        | 10     |                 |         | 15        |
| Signature Room       | Ground | /       |         |           | 14        |        | 14     |                 |         | 20        |
| Pavilion             | Ground | 100     | 90      |           |           |        | 100    | 100             | 100     | 100       |

<sup>\*</sup> Made in to the Derbyshire suite

All Rooms have Phone points, Broadband access, Wireless internet, Dimmer lights

| Room Name            | Exhibitio<br>n space<br>M2<br>(area) | Daylight | Length M | Width M | Ceiling Hight<br>M | Door<br>HxW m |
|----------------------|--------------------------------------|----------|----------|---------|--------------------|---------------|
| The Derbyshire Suite | 311                                  | Yes      | 28.3     | 11      | 2.7                | 2.5 x 2       |
| Derbyshire 3 *       | 102                                  | No       | 9.3      | 11      | 2.7                |               |
| Derbyshire 2 *       | 93.05                                | Yes      | 8.5      | 11      | 2.7                |               |
| Derbyshire 1 *       | 1155                                 | Yes      | 10.5     | 11      | 2.7                |               |
| Chatsworth           | 29.9                                 | Yes      | 6.1      | 11      | 3                  |               |
| Matlock              | 51.8                                 | Yes      | 8.1      | 4.9     | 3                  |               |
| Bakewell             | 51.8                                 | Yes      | 8.1      | 6.4     | 3                  |               |
| Hardwick             | 51.8                                 | Yes      | 8.1      | 6.4     | 3                  |               |
| Sherwood             | 39.2                                 | Yes      | 7        | 5.6     | 2.5                |               |
| Signature Room       | 28                                   | Yes      | 7        | 4       | 3                  |               |
| Pavilion             | 144                                  | Yes      | 12       | 12      | 5                  |               |

<sup>\*</sup> Made in to the Derbyshire suite