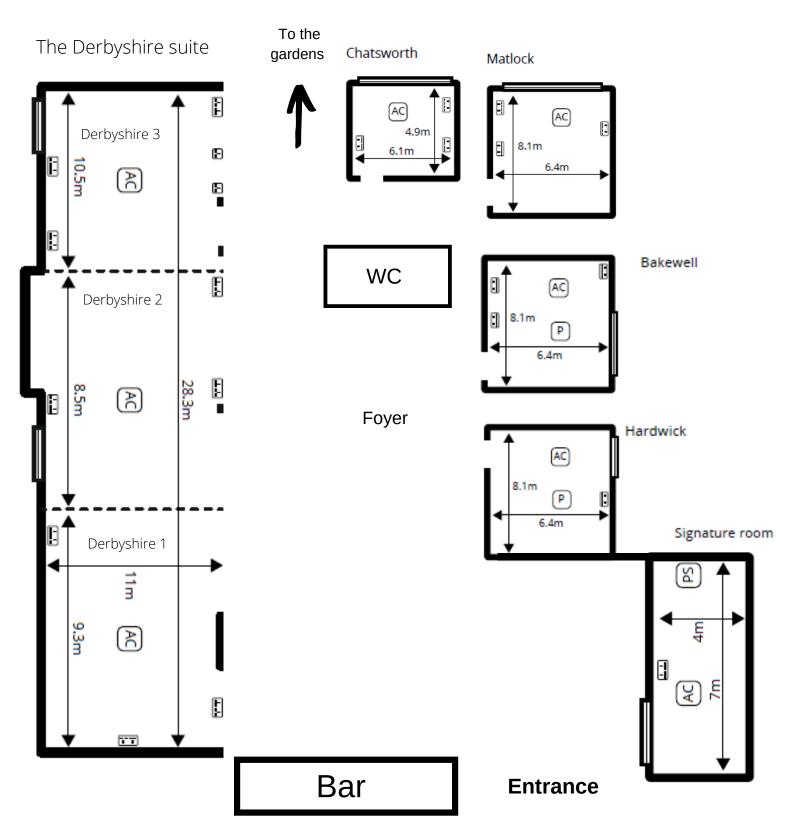

#### SHERWOOD

| Room Name            | Floor  | Theatre | Cabaret | Classroom | Boardroom | Ushape | Dinner | Dinner<br>Dance | Wedding | Danastian |
|----------------------|--------|---------|---------|-----------|-----------|--------|--------|-----------------|---------|-----------|
|                      | Floor  | Ineatre | Cabaret | Classroom | Boardroom | Usnape | Dinner | Dance           | weading | Reception |
| The Derbyshire Suite | Ground | 250     | 130     | 120       |           |        | 220    | 160             | 220     | 220       |
| Derbyshire 3 *       | Ground | 65      | 40      | 24        | 25        | 25     | 40     |                 | 4       | 100       |
| Derbyshire 2 *       | Ground | 60      | 40      | 24        | 20        | 20     | 40     |                 | 40      | 90        |
| Derbyshire 1 *       | Ground | 75      | 40      | 36        | 25        | 25     | 50     |                 | 50      | 100       |
| Chatsworth           | Ground | 15      | /       | 8         | 12        | 12     | 12     |                 |         | 20        |
| Matlock              | Ground | 40      | 24      | 20        | 18        | 20     | 10     |                 |         | 30        |
| Bakewell             | Ground | 40      | 24      | 20        | 18        | 20     | 10     |                 |         | 30        |
| Hardwick             | Ground | 40      | 24      | 20        | 18        | 20     | 10     |                 |         | 30        |
| Sherwood             | Ground | 15      |         |           | 10        |        | 10     |                 |         | 15        |
| Signature Room       | Ground | /       |         |           | 14        |        | 14     |                 |         | 20        |
| Pavilion             | Ground | 100     | 90      |           |           |        | 100    | 100             | 100     | 100       |

<sup>\*</sup> Made in to the Derbyshire suite

All Rooms have Phone points, Broadband access, Wireless internet, Dimmer lights

| Room Name            | Exhibitio<br>n space<br>M2<br>(area) | Daylight | Length M | Width M | Ceiling Hight<br>M | Door<br>HxW m |
|----------------------|--------------------------------------|----------|----------|---------|--------------------|---------------|
| The Derbyshire Suite | 311                                  | Yes      | 28.3     | 11      | 2.7                | 2.5 x 2       |
| Derbyshire 3 *       | 102                                  | No       | 9.3      | 11      | 2.7                |               |
| Derbyshire 2 *       | 93.05                                | Yes      | 8.5      | 11      | 2.7                |               |
| Derbyshire 1 *       | 1155                                 | Yes      | 10.5     | 11      | 2.7                |               |
| Chatsworth           | 29.9                                 | Yes      | 6.1      | 11      | 3                  |               |
| Matlock              | 51.8                                 | Yes      | 8.1      | 4.9     | 3                  |               |
| Bakewell             | 51.8                                 | Yes      | 8.1      | 6.4     | 3                  |               |
| Hardwick             | 51.8                                 | Yes      | 8.1      | 6.4     | 3                  |               |
| Sherwood             | 39.2                                 | Yes      | 7        | 5.6     | 2.5                |               |
| Signature Room       | 28                                   | Yes      | 7        | 4       | 3                  |               |
| Pavilion             | 144                                  | Yes      | 12       | 12      | 5                  |               |

<sup>\*</sup> Made in to the Derbyshire suite