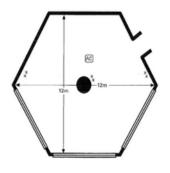

#### SHERWOOD

| Room Name            | Floor  | Theatre | Cabaret | Classroom | Boardroom | Ushape | Dinner | Dinner<br>Dance | Wedding | Danastian |
|----------------------|--------|---------|---------|-----------|-----------|--------|--------|-----------------|---------|-----------|
|                      | Floor  | Ineatre | Cabaret | Classroom | Boardroom | Usnape | Dinner | Dance           | weading | Reception |
| The Derbyshire Suite | Ground | 250     | 130     | 120       |           |        | 220    | 160             | 220     | 220       |
| Derbyshire 3 *       | Ground | 65      | 40      | 24        | 25        | 25     | 40     |                 | 4       | 100       |
| Derbyshire 2 *       | Ground | 60      | 40      | 24        | 20        | 20     | 40     |                 | 40      | 90        |
| Derbyshire 1 *       | Ground | 75      | 40      | 36        | 25        | 25     | 50     |                 | 50      | 100       |
| Chatsworth           | Ground | 15      | /       | 8         | 12        | 12     | 12     |                 |         | 20        |
| Matlock              | Ground | 40      | 24      | 20        | 18        | 20     | 10     |                 |         | 30        |
| Bakewell             | Ground | 40      | 24      | 20        | 18        | 20     | 10     |                 |         | 30        |
| Hardwick             | Ground | 40      | 24      | 20        | 18        | 20     | 10     |                 |         | 30        |
| Sherwood             | Ground | 15      |         |           | 10        |        | 10     |                 |         | 15        |
| Signature Room       | Ground | /       |         |           | 14        |        | 14     |                 |         | 20        |
| Pavilion             | Ground | 100     | 90      |           |           |        | 100    | 100             | 100     | 100       |

<sup>\*</sup> Made in to the Derbyshire suite

All Rooms have Phone points, Broadband access, Wireless internet, Dimmer lights

| Room Name            | Exhibitio<br>n space<br>M2<br>(area) | Daylight | Length M | Width M | Ceiling Hight<br>M | Door<br>HxW m |
|----------------------|--------------------------------------|----------|----------|---------|--------------------|---------------|
| The Derbyshire Suite | 311                                  | Yes      | 28.3     | 11      | 2.7                | 2.5 x 2       |
| Derbyshire 3 *       | 102                                  | No       | 9.3      | 11      | 2.7                |               |
| Derbyshire 2 *       | 93.05                                | Yes      | 8.5      | 11      | 2.7                |               |
| Derbyshire 1 *       | 1155                                 | Yes      | 10.5     | 11      | 2.7                |               |
| Chatsworth           | 29.9                                 | Yes      | 6.1      | 11      | 3                  |               |
| Matlock              | 51.8                                 | Yes      | 8.1      | 4.9     | 3                  |               |
| Bakewell             | 51.8                                 | Yes      | 8.1      | 6.4     | 3                  |               |
| Hardwick             | 51.8                                 | Yes      | 8.1      | 6.4     | 3                  |               |
| Sherwood             | 39.2                                 | Yes      | 7        | 5.6     | 2.5                |               |
| Signature Room       | 28                                   | Yes      | 7        | 4       | 3                  |               |
| Pavilion             | 144                                  | Yes      | 12       | 12      | 5                  |               |

<sup>\*</sup> Made in to the Derbyshire suite