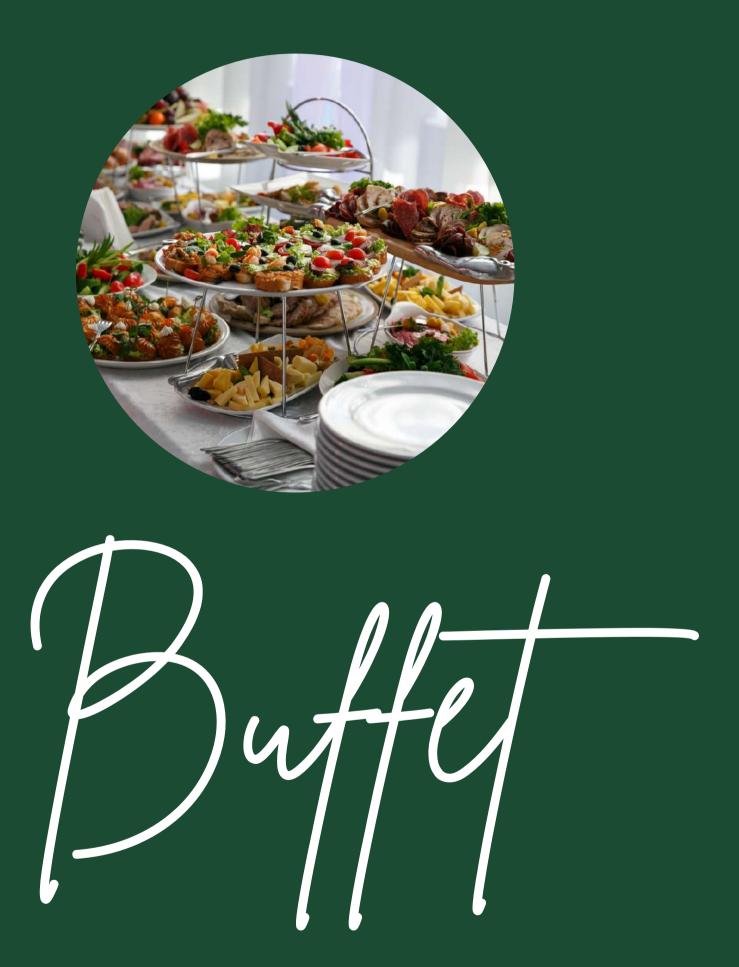

### **BUFFET PACKAGES**

#### LET'S MAKE YOUR EVENT MEMORABLE & DELICIOUS!

#### **BUILD UP YOUR PERSONAL BUFFET MENU:**

- 1. CHOOSE THE PACKAGE WHICH MATCHES YOUR PREFERENCES BEST
- 2. SELECT THE DISHES FROM THE MENU, ACCORDING TO THE PACKAGE