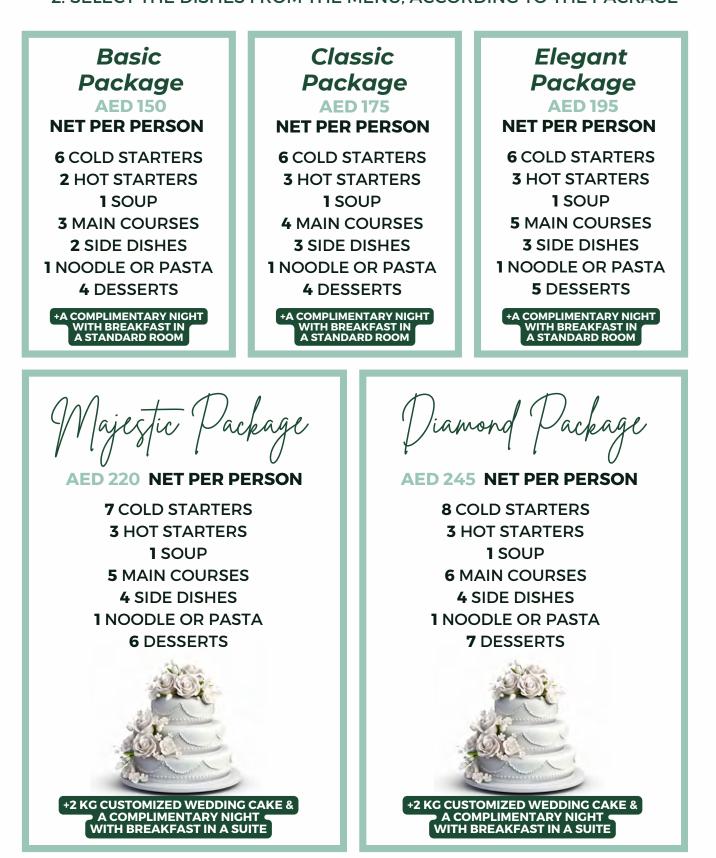

## Make Your Wedding Memorable & Delicious!

BUILD UP YOUR CUSTOMIZED WEDDING BUFFET:

1. CHOOSE THE PACKAGE WHICH MATCHES YOUR PREFERENCES BEST 2. SELECT THE DISHES FROM THE MENU. ACCORDING TO THE PACKAGE

All prices include available chilled juices, water and soft drinks.

ALL PRICES ARE IN UAE DIRHAM AND ARE INCLUSIVE OF ALL APPLICABLE SERVICE CHARGES, LOCAL FEES AND TAXES