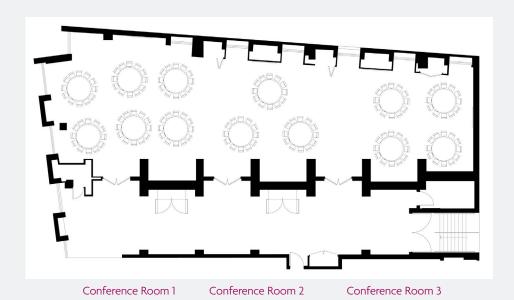

## CONFERENCE ROOM CAPACITY CHART

Conference Room 1, 2 and 3

| ROOM                       | OVERLAYS | SEATS | CADDY TUCKS |
|----------------------------|----------|-------|-------------|
| Conference Room 1          | 6        | 60    | 1           |
| Conference Room 2          | 3        | 30    | 1           |
| Conference Room 3          | 4        | 40    | 1           |
| Conference Room 1, 2 and 3 | 14       | 130   | 3           |