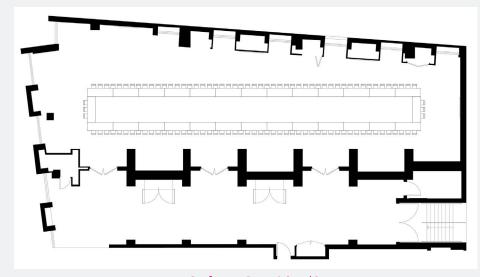

## CONFERENCE ROOM CAPACITY CHART

Conference Room 1, 2 and 3

| ROOM                       | OVERLAYS | SEATS | CADDY TUCKS |
|----------------------------|----------|-------|-------------|
| Conference Room 1          | 6        | 60    | 1           |
| Conference Room 2          | 3        | 30    | 1           |
| Conference Room 3          | 4        | 40    | 1           |
| Conference Room 1, 2 and 3 | 14       | 130   | 3           |

## CONFERENCE ROOM CAPACITY CHART

Conference Room 1, 2 and 3

| ROOM                       | ROLLAWAY<br>TABLES | SEATS | CADDY TUCKS |
|----------------------------|--------------------|-------|-------------|
| Conference Room 1          | 12                 | 36    | 1           |
| Conference Room 2          | 7                  | 22    | 1           |
| Conference Room 3          | 11                 | 33    | 1           |
| Conference Room 1, 2 and 3 | 33                 | 99    | 3           |

## CONFERENCE ROOM CAPACITY CHART

Conference Room 1, 2 and 3

| ROOM                       | ROLLAWAY<br>TABLES | SEATS | CADDY TUCKS |
|----------------------------|--------------------|-------|-------------|
| Conference Room 1          | 9                  | 27    | 1           |
| Conference Room 2          | 7                  | 20    | 1           |
| Conference Room 3          | 10                 | 30    | 1           |
| Conference Room 1, 2 and 3 | 20                 | 60    | 3           |