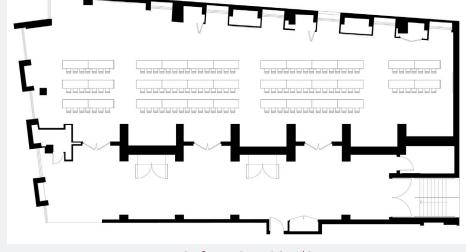

## CONFERENCE ROOM CAPACITY CHART

Conference Room 1, 2 and 3

| ROOM                       | ROLLAWAY<br>TABLES | SEATS | CADDY TUCKS |
|----------------------------|--------------------|-------|-------------|
| Conference Room 1          | 9                  | 27    | 1           |
| Conference Room 2          | 7                  | 20    | 1           |
| Conference Room 3          | 10                 | 30    | 1           |
| Conference Room 1, 2 and 3 | 20                 | 60    | 3           |