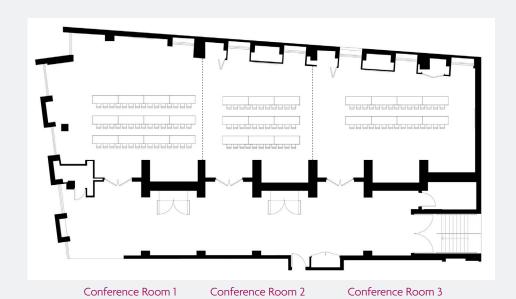

## CONFERENCE ROOM CAPACITY CHART

Conference Room 1, 2 and 3

| ROOM                       | ROLLAWAY<br>TABLES | SEATS | CADDY TUCKS |
|----------------------------|--------------------|-------|-------------|
| Conference Room 1          | 12                 | 36    | 1           |
| Conference Room 2          | 7                  | 22    | 1           |
| Conference Room 3          | 11                 | 33    | 1           |
| Conference Room 1, 2 and 3 | 33                 | 99    | 3           |