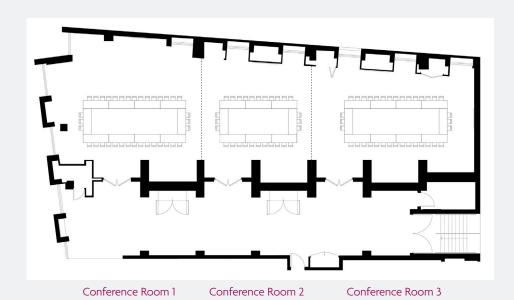

## CONFERENCE ROOM CAPACITY CHART

Conference Room 1, 2 and 3

| ROOM                       | OVERLAYS | SEATS | CADDY TUCKS |
|----------------------------|----------|-------|-------------|
| Conference Room 1          | 6        | 60    | 1           |
| Conference Room 2          | 3        | 30    | 1           |
| Conference Room 3          | 4        | 40    | 1           |
| Conference Room 1, 2 and 3 | 14       | 130   | 3           |

## CONFERENCE ROOM CAPACITY CHART

Conference Room 1, 2 and 3

| ROOM                       | ROLLAWAY<br>TABLES | SEATS | CADDY TUCKS |
|----------------------------|--------------------|-------|-------------|
| Conference Room 1          | 12                 | 36    | 1           |
| Conference Room 2          | 7                  | 22    | 1           |
| Conference Room 3          | 11                 | 33    | 1           |
| Conference Room 1, 2 and 3 | 33                 | 99    | 3           |

## CONFERENCE ROOM CAPACITY CHART

Conference Room 1, 2 and 3

| ROOM                       | ROLLAWAY<br>TABLES | SEATS | CADDY TUCKS |
|----------------------------|--------------------|-------|-------------|
| Conference Room 1          | 9                  | 27    | 1           |
| Conference Room 2          | 7                  | 20    | 1           |
| Conference Room 3          | 10                 | 30    | 1           |
| Conference Room 1, 2 and 3 | 20                 | 60    | 3           |