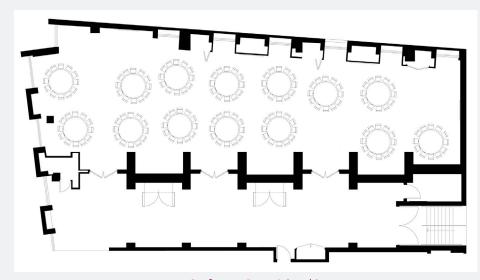

## CONFERENCE ROOM CAPACITY CHART

Conference Room 1, 2 and 3

| ROOM                       | OVERLAYS | SEATS | CADDY TUCKS |
|----------------------------|----------|-------|-------------|
| Conference Room 1          | 6        | 60    | 1           |
| Conference Room 2          | 3        | 30    | 1           |
| Conference Room 3          | 4        | 40    | 1           |
| Conference Room 1, 2 and 3 | 14       | 130   | 3           |