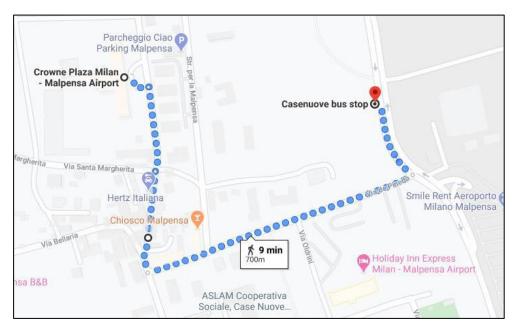

## HOW TO GET TO OUR HOTELS FROM MALPENSA AIRPORT by public transportations

- By taxi: various radiotaxi services are available at both Milan Malpensa Airport Terminals. The taxi ranks are located at the ARRIVALS, at the ground floor, at gate 6 of Terminal 1 and at gate 4 at Terminal 2.
- Airport free shuttle bus service (https://www.milanomalpensa-airport.com/en/from-to/connections-with-terminals):
- Take bus connection between Terminals 1 and 2
- Bus stop Terminal 1: located in front of Sheraton Hotel (Railway station floor)
- Bus stop Terminal 2: located at the sidewalk in front of ARRIVALS exit
- Get off at "CASE NUOVE" bus stop
- From "Case Nuove" bus stop walk until hotel: 300 mt for Holiday Inn Express and 700mt for Crowne Plaza