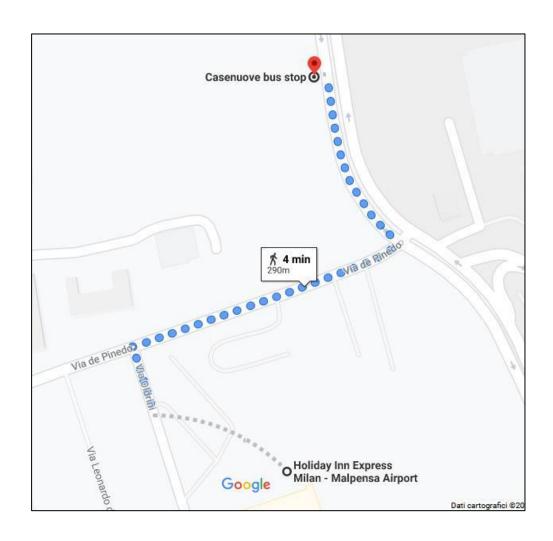

## HOW TO GET TO OUR HOTELS FROM MALPENSA AIRPORT by public transportations

- By taxi: various radiotaxi services are available at both Milan Malpensa Airport Terminals. The taxi ranks are located at the ARRIVALS, at the ground floor, at gate 6 of Terminal 1 and at gate 4 at Terminal 2.
- Airport free shuttle bus service (https://www.milanomalpensa-airport.com/en/from-to/connections-with-terminals):
- Take bus connection between Terminals 1 and 2
- Bus stop Terminal 1: located in front of Sheraton Hotel (Railway station floor)
- Bus stop Terminal 2: located at the sidewalk in front of ARRIVALS exit
- Get off at "CASE NUOVE" bus stop
- From "Case Nuove" bus stop walk until hotel: 300 mt for Holiday Inn Express and 700mt for Crowne Plaza