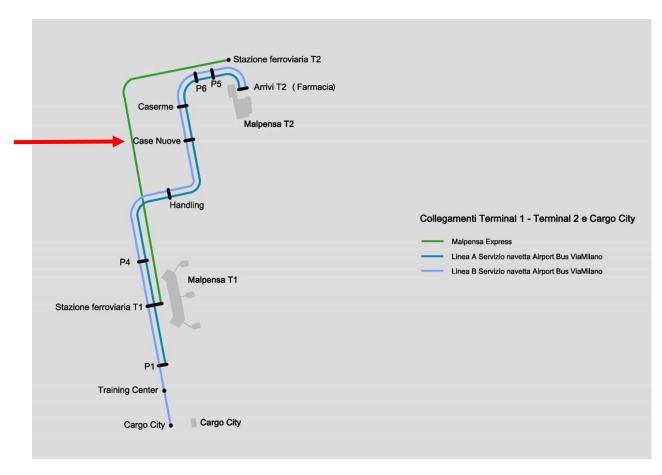

## HOW TO GET TO OUR HOTELS FROM MALPENSA AIRPORT by public transportations

- By taxi: various radiotaxi services are available at both Milan Malpensa Airport Terminals. The taxi ranks are located at the ARRIVALS, at the ground floor, at gate 6 of Terminal 1 and at gate 4 at Terminal 2.
- Airport free shuttle bus service (https://www.milanomalpensa-airport.com/en/from-to/connections-with-terminals):
- Take bus connection between Terminals 1 and 2
- Bus stop Terminal 1: located in front of Sheraton Hotel (Railway station floor)
- Bus stop Terminal 2: located at the sidewalk in front of ARRIVALS exit
- Get off at "CASE NUOVE" bus stop
- From "Case Nuove" bus stop walk until hotel: 300 mt for Holiday Inn Express and 700mt for Crowne Plaza