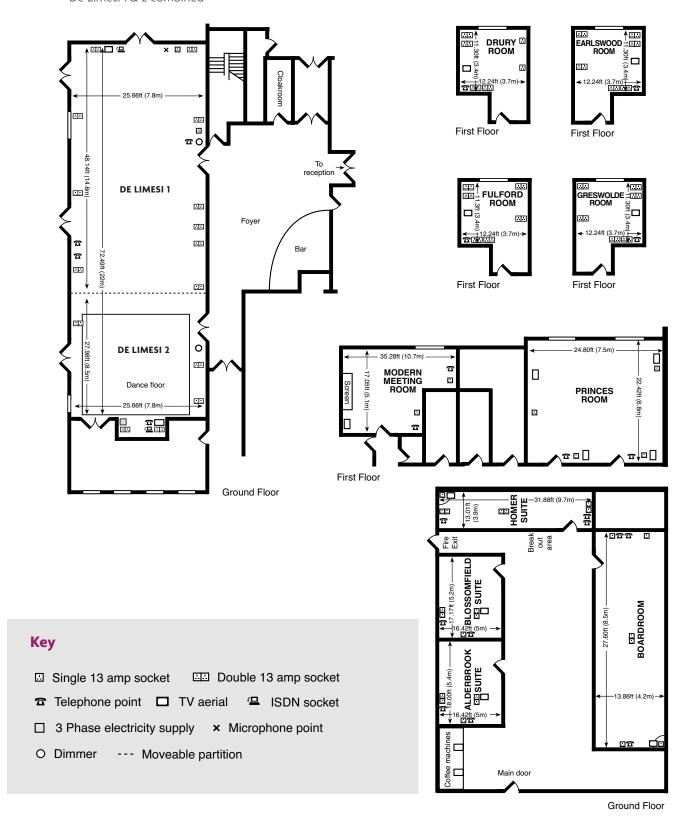

N/A     | 30        |
| Homer           | 9.7 x 3.9  | 20        | 30      | 20        | N/A     | 20        |
| Boardroom       | 8.5 x 4.2  | N/A       | N/A     | 17        | N/A     | N/A       |
| Blossomfield    | 5.4 x 5    | 10        | 16      | 10        | N/A     | 10        |
| Alderbrook      | 5.2 x 5    | 8         | 10      | 8         | N/A     | 10        |
| Drury           | 3.7 x 3.4  | N/A       | N/A     | 6         | N/A     | N/A       |
| Earlswood       | 3.7 x 3.4  | N/A       | N/A     | 6         | N/A     | N/A       |
| Fulford         | 3.7 x 3.4  | N/A       | N/A     | 6         | N/A     | N/A       |
| Greswolde       | 3.7 x 3.4  | N/A       | N/A     | 6         | N/A     | N/A       |







## **FLOOR PLAN**

## De Limesi

De Limesi 1 & 2 combined